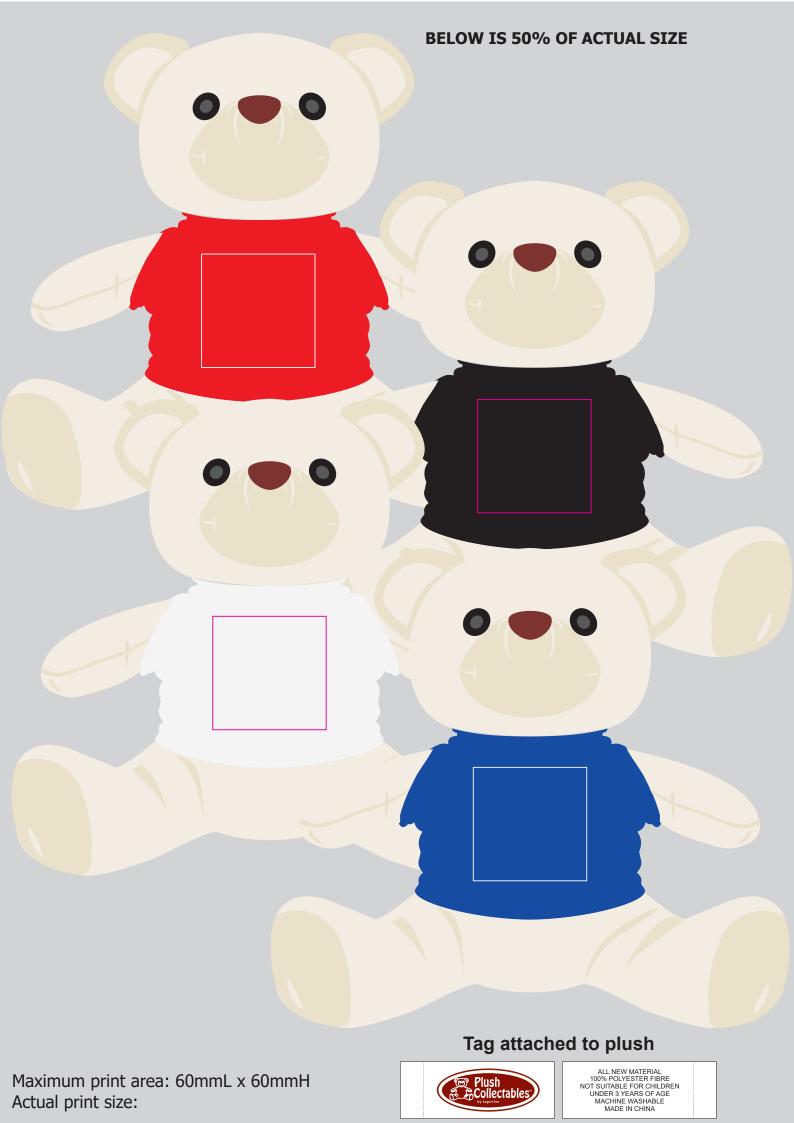

## ARTWORK FOR APPROVAL

IMPORTANT: This drawing is for approximate print positional purposes only. It is not intended to be an exact scale or detailed representation of the product. Colour proofs are to be used as a guide only and not a true representation of true product or print colour. If item colours are important, order a sample from our current shipment.

Order #
Proof #1
Date 00/00/00

Product Code

Description Item Colour/s

Quantity
Decoration Type
Print Colour

: LL5759

: The Original Signature Calico Bear

: Natural/Black, Natural/Red, Natural/White, Natural/Blue

:

: Digital Transfer

T-SHIRT COLOURS

T-Shirt colours and fabrics vary from shipment to shipment. If colour or fabric match is important please request a sample.

## **BELOW IS 20% OF ACTUAL SIZE**

Maximum print area: 60mmL x 60mmH

Actual print size: