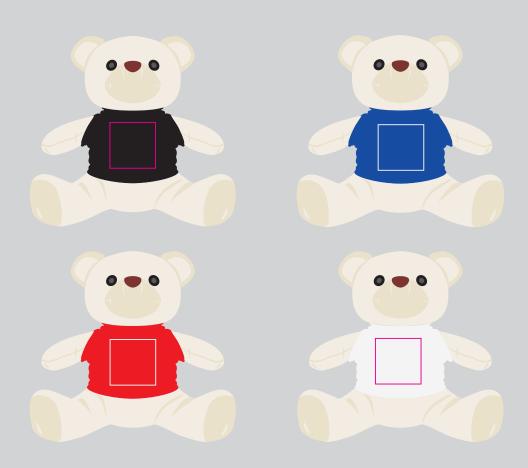

## ARTWORK FOR APPROVAL

IMPORTANT: This drawing is for approximate print positional purposes only. It is not intended to be an exact scale or detailed representation of the product. Colour proofs are to be used as a guide only and not a true representation of true product or print colour. If item colours are important, order a sample from our current shipment.

Order #
Proof #1
Date 00/00/00

Product Code

Description Item Colour/s

Quantity
Decoration Type
Print Colour

: LL5759

: The Original Signature Calico Bear

: Natural/Black, Natural/Red, Natural/White, Natural/Blue

:

: Digital Transfer

T-SHIRT COLOURS

T-Shirt colours and fabrics vary from shipment to shipment. If colour or fabric match is important please request a sample.

## **BELOW IS 20% OF ACTUAL SIZE**

Maximum print area: 60mmL x 60mmH

Actual print size: