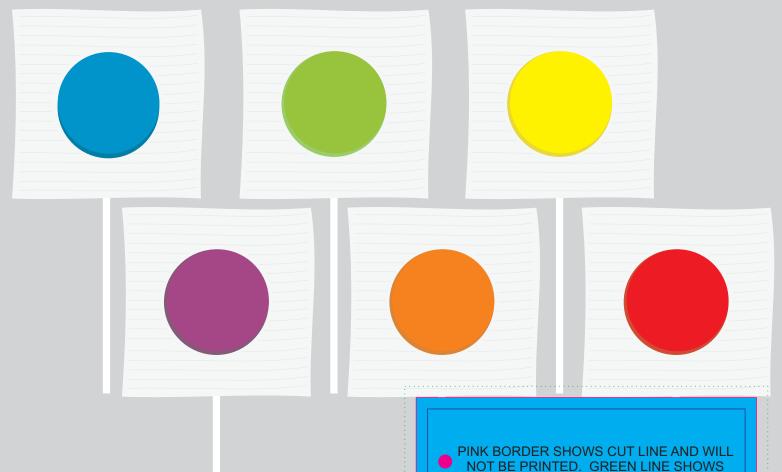

Order #
Proof #1
Date 00/00/00

Product Code : LL560

Description : Corporate Colour Lollipops

Item Colour/s : Blue, Green, Orange, Purple, Red, Yellow

Quantity
Decoration Type
Print Colour

. : Business Card LABEL NOTE:

THE BLEED REQUIRED FOR FULL REVERSAL DESIGNS. BLUE LINE SHOWS MAX DESIGN SIZE FOR TEXT AND LOGO'S. PINK CIRCLES ARE THE HOLES IN THE CARD SO THE CARDS CAN BE THREADED ONTO THE LOLLIPOP STICKS.

Label Size: 90mmL x 55mmH