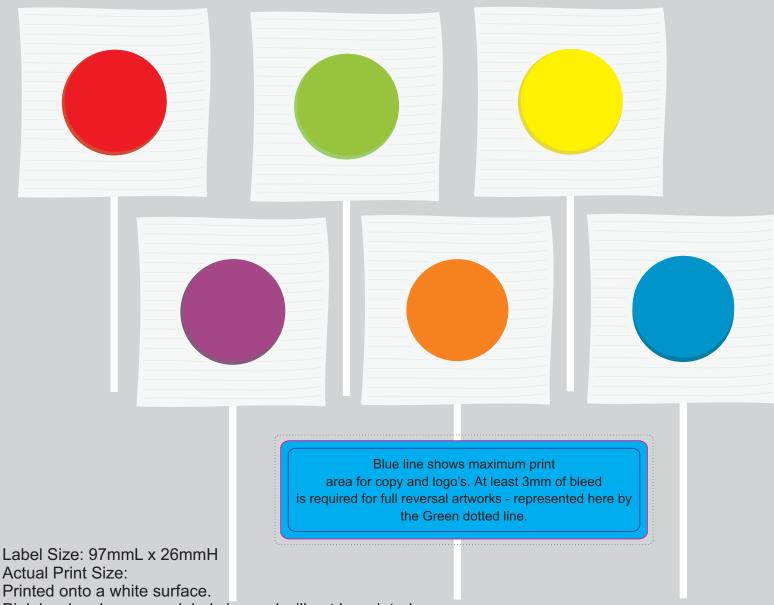

**Product Code** : LL555

**Description** : Assorted Colour Lollipops : Assorted

**Item Colour/s** Quantity

**Decoration Type** : Flag Label

**Print Colour** 

LABEL NOTE:

Labels are applied by hand and although the greatest care is taken label positioning cannot be guaranteed across the entire order.

They are digitally printed in CMYK. If pantone colour matching is important we require you to

provide specific PMS colours, and we will produce closest CMYK colour match possible (to CP equivalent of coated pantone colours - perfect colour match not guaranteed). Vector art is required for colour matching. We are unable to edit colours in rasterized images. Print colours may be altered in appearance if placed on a strong colour background. Design position cannot be guaranteed across the entire order, some movement does occur during printing

Pink border shows max label size and will not be printed.

| INTERNAL US | E ONLY    |          |          |    |               | INT:    |
|-------------|-----------|----------|----------|----|---------------|---------|
| QC Code:    | New Pte # | Info:    |          | Q: | Ctns:         | Wt(kg): |
| PP:         | Prt Int:  | Prep:    |          | S: | D:            |         |
| Rpt Ord:    | Rpt Pte # | Cat:     |          | E: | Ctns:         | Wt(kg): |
| Splt: Y/N   | Mach:     | U/P Int: | R/P Int: | R: | D:            |         |
| Courier:    |           |          |          |    | Total Wt(kg): |         |