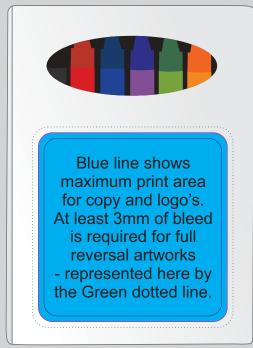

#### ARTWORK FOR APPROVAL

IMPORTANT: This drawing is for approximate print positional purposes only. It is not intended to be an exact scale or detailed representation of the product. Colour proofs are to be used as a guide only and not a true representation of true product or print colour. If item colours are important, order a sample from our current shipment.

Order #
Proof #1
Date 00/00/00

Product Code : LL5520

Description : Colouring In Short Handle Tote Bag with Crayons

Item Colour/s : White/White

Quantity :

Decoration Type Print Colour

: Screen + Standard Label







Maximum print area: 250mmL x 320mmH

Actual print size:

# White Cotton bag with Crayons adhered to the bag

### **Actual size**



Maximum label size: 50mmL x 50mmH

Actual print size:

Printed onto a white surface.

Pink border shows max label size, is not printed.

#### PLEASE SEE NEXT PAGE...

| INTERNAL USE ONLY |           |          |          |    |               | INT:    |
|-------------------|-----------|----------|----------|----|---------------|---------|
| QC Code:          | New Pte # | Info:    |          | Q: | Ctns:         | Wt(kg): |
| PP:               | Prt Int:  | Prep:    |          | S: | D:            |         |
| Rpt Ord:          | Rpt Pte # | Cat:     |          | E: | Ctns:         | Wt(kg): |
| Splt: Y/N         | Mach:     | U/P Int: | R/P Int: | R: | D:            |         |
| Courier:          |           |          |          |    | Total Wt(kg): |         |

## 50% of actual size