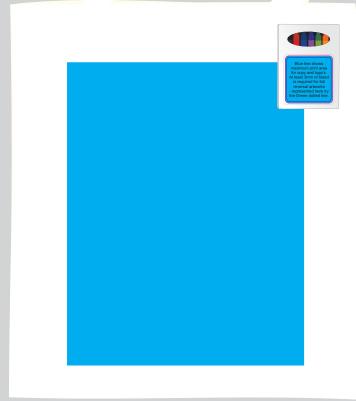

#### ARTWORK FOR APPROVAL

IMPORTANT: This drawing is for approximate print positional purposes only. It is not intended to be an exact scale or detailed representation of the product. Colour proofs are to be used as a guide only and not a true representation of true product or print colour. If item colours are important, order a sample from our current shipment.

Order #
Proof #1
Date 00/00/00

Product Code : LL5520

Description : Colouring In Short Handle Tote Bag with Crayons

Item Colour/s : White/White

Quantity :

Decoration Type Print Colour

: Screen + Standard Label







Maximum print area: 250mmL x 320mmH

Actual print size:

# White Cotton bag with Crayons adhered to the bag

### **Actual size**



Maximum label size: 50mmL x 50mmH

Actual print size:

Printed onto a white surface.

Pink border shows max label size, is not printed.

#### PLEASE SEE NEXT PAGE...

| INTERNAL USE ONLY |           |          |          |    |               | INT:    |
|-------------------|-----------|----------|----------|----|---------------|---------|
| QC Code:          | New Pte # | Info:    |          | Q: | Ctns:         | Wt(kg): |
| PP:               | Prt Int:  | Prep:    |          | S: | D:            |         |
| Rpt Ord:          | Rpt Pte # | Cat:     |          | E: | Ctns:         | Wt(kg): |
| Splt: Y/N         | Mach:     | U/P Int: | R/P Int: | R: | D: