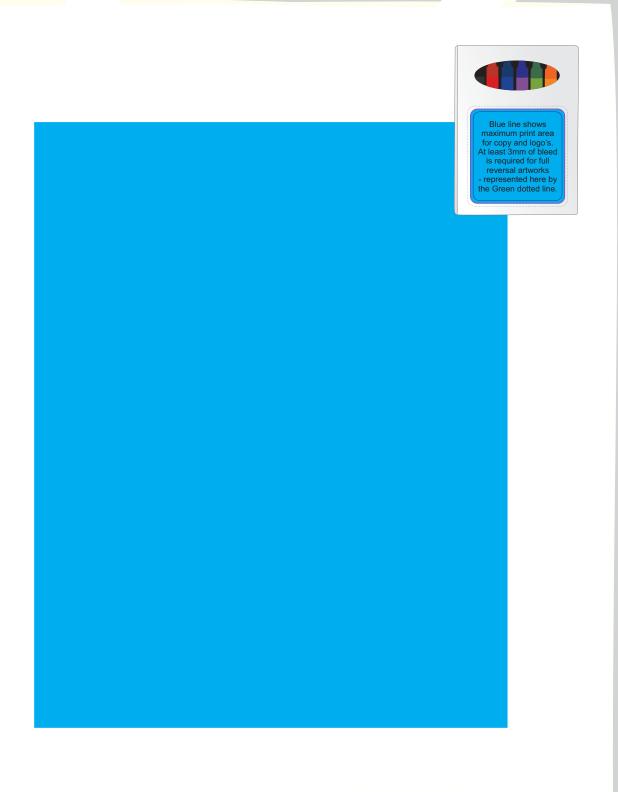

t size:

Printed onto a white surface.

Pink border shows max label size, is not printed.

#### PLEASE SEE NEXT PAGE...

| INTERNAL USE ONLY |           |          |          |    |               | INT:    |
|-------------------|-----------|----------|----------|----|---------------|---------|
| QC Code:          | New Pte # | Info:    |          | Q: | Ctns:         | Wt(kg): |
| PP:               | Prt Int:  | Prep:    |          | S: | D:            |         |
| Rpt Ord:          | Rpt Pte # | Cat:     |          | E: | Ctns:         | Wt(kg): |
| Splt: Y/N         | Mach:     | U/P Int: | R/P Int: | R: | D:            |         |
| Courier:          |           |          |          |    | Total Wt(kg): |         |

## 50% of actual size

# Below showing placement of crayons on bags



Film - Showing at actual size