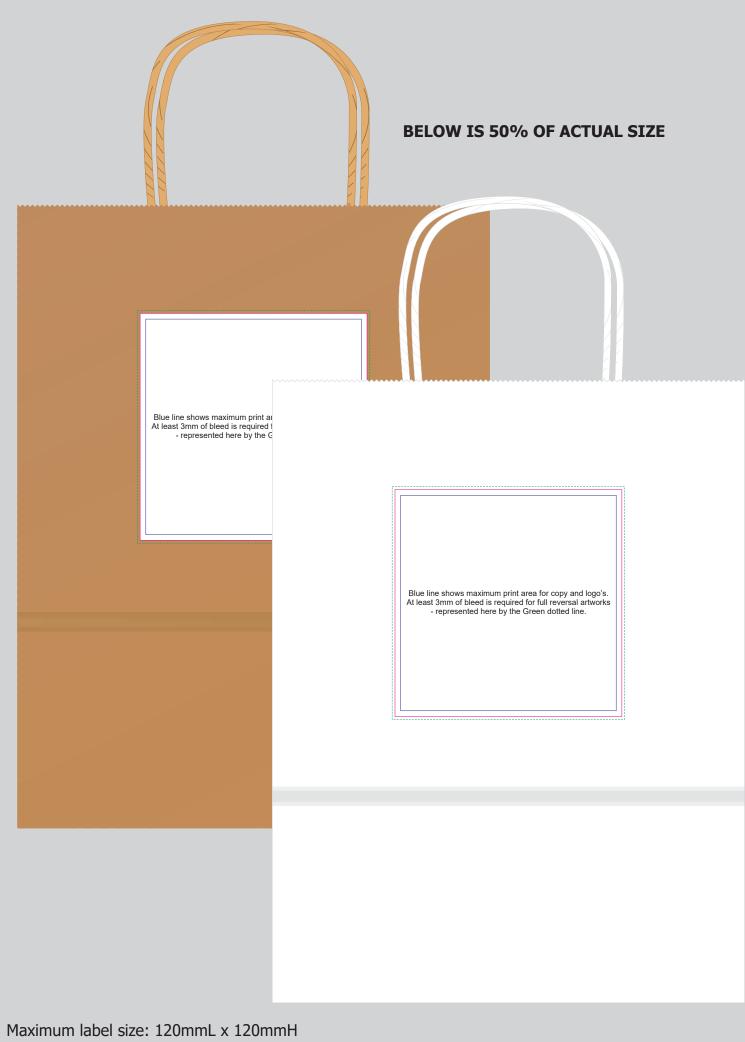

#### Maximum label size: 120mmL x 120mmH Actual Print Size: Pink line shows max label size and is not printed. Printed onto a white label.

Actual Print Size: Pink line shows max label size and is not printed. Printed onto a white label.