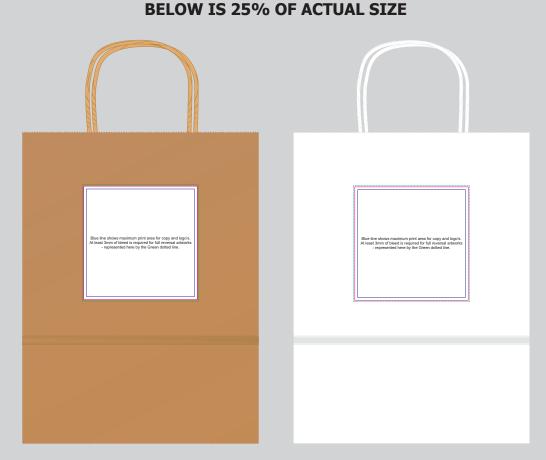

# : Standard Label

# LABEL NOTE:

Labels are applied by hand and although the greatest care is taken, label positioning cannot be guaranteed across the entire order. Labels are digitally printed in CMYK. Pantone colours will be produced in the closest CMYK colour match possible.

#### Maximum label size: 120mmL x 120mmH Actual Print Size: Pink line shows max label size and is not printed. Printed onto a white label.