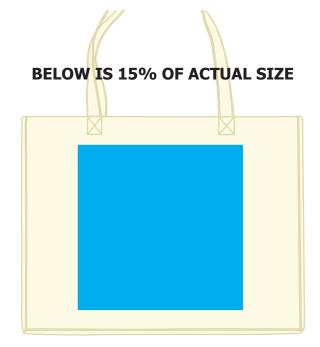

g sizes are approximate and may vary.

Size and fabric variations are considered acceptable but if critical please as for a sample from our current shipment. Bamboo bags can have some minor folds or threads and printing over the folds or threads doesn't detract from the design and is considered acceptable.

## **RGB PRINT - DIRECT DIGITAL TO GARMENT PRINTING**

Submit design for acceptance and price on full colour direct to garment printing.

Prices based on amount of ink consumed. More cost effective for designs that do not require white ink.

Bags are printed using RGB format and perfect colour matching not possible. If colour matching is important you need to supply pantone colours and we will produce the closest RGB match possible.

We are unable to edit colours in rasterised images.



Maximum print area: 290mmL x 290mmH

Actual print size:

## PLEASE SEE NEXT PAGE...

| ·                 |           |          |          |    |              |         |  |
|-------------------|-----------|----------|----------|----|--------------|---------|--|
| INTERNAL USE ONLY |           |          |          |    |              | INT:    |  |
| QC Code:          | New Pte # | Info:    |          | Q: | Ctns:        | Wt(kg): |  |
| PP:               | Prt Int:  | Prep:    |          | S: | D:           |         |  |
| Rpt Ord:          | Rpt Pte # | Cat:     |          | E: | Ctns:        | Wt(kg): |  |
| Splt: Y/N         | Mach:     | U/P Int: | R/P Int: | R: | D:           |         |  |
| Courier:          |           |          |          |    | Total Wt(kg) | ):      |  |