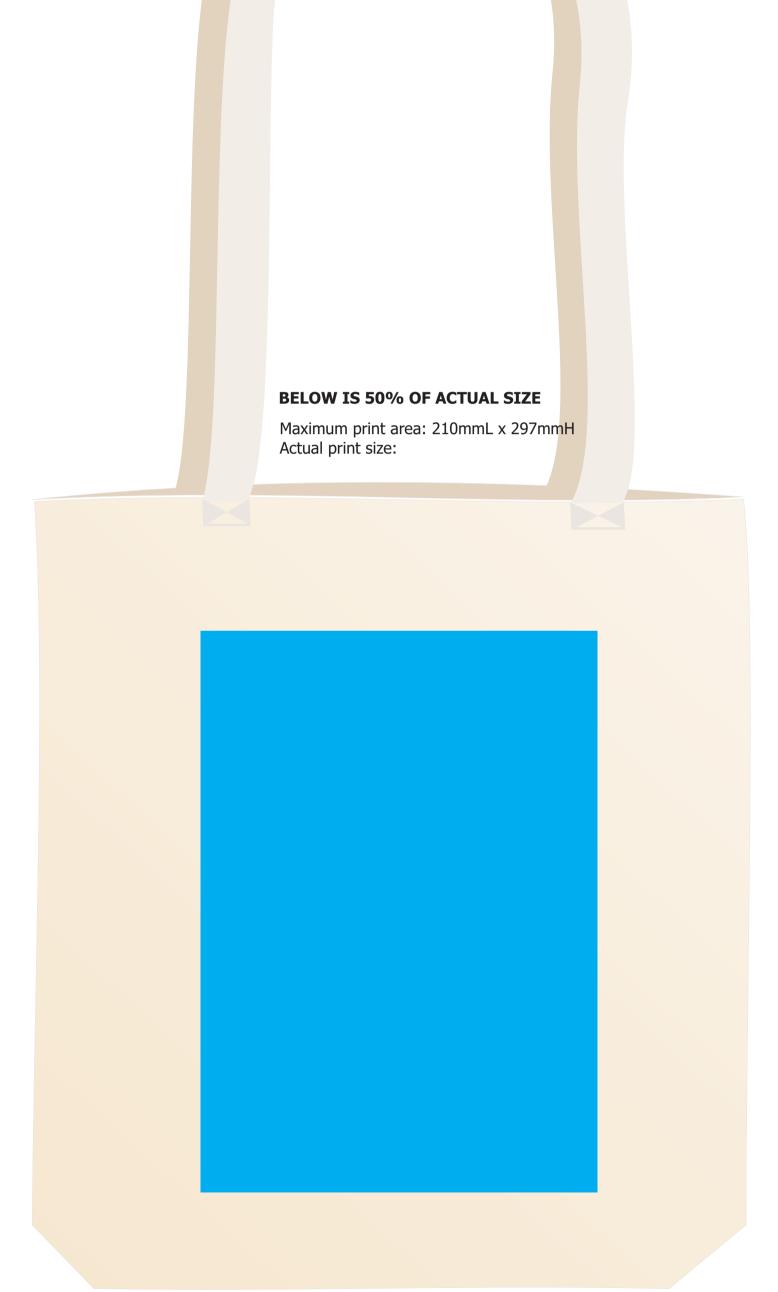

Maximum print area: 210mmL x 297mmH

Actual print size:

#### **PRINTING ONTO CALICO BAGS**

Calico tote bags are not perfectly straight, therefore true squares/rectangular designs may appear distorted on the product and designs using full coverage print areas are to be avoided. Bags can have some minor folds or threads and printing over the folds or threads doesn't detract from the design and is considered acceptable.