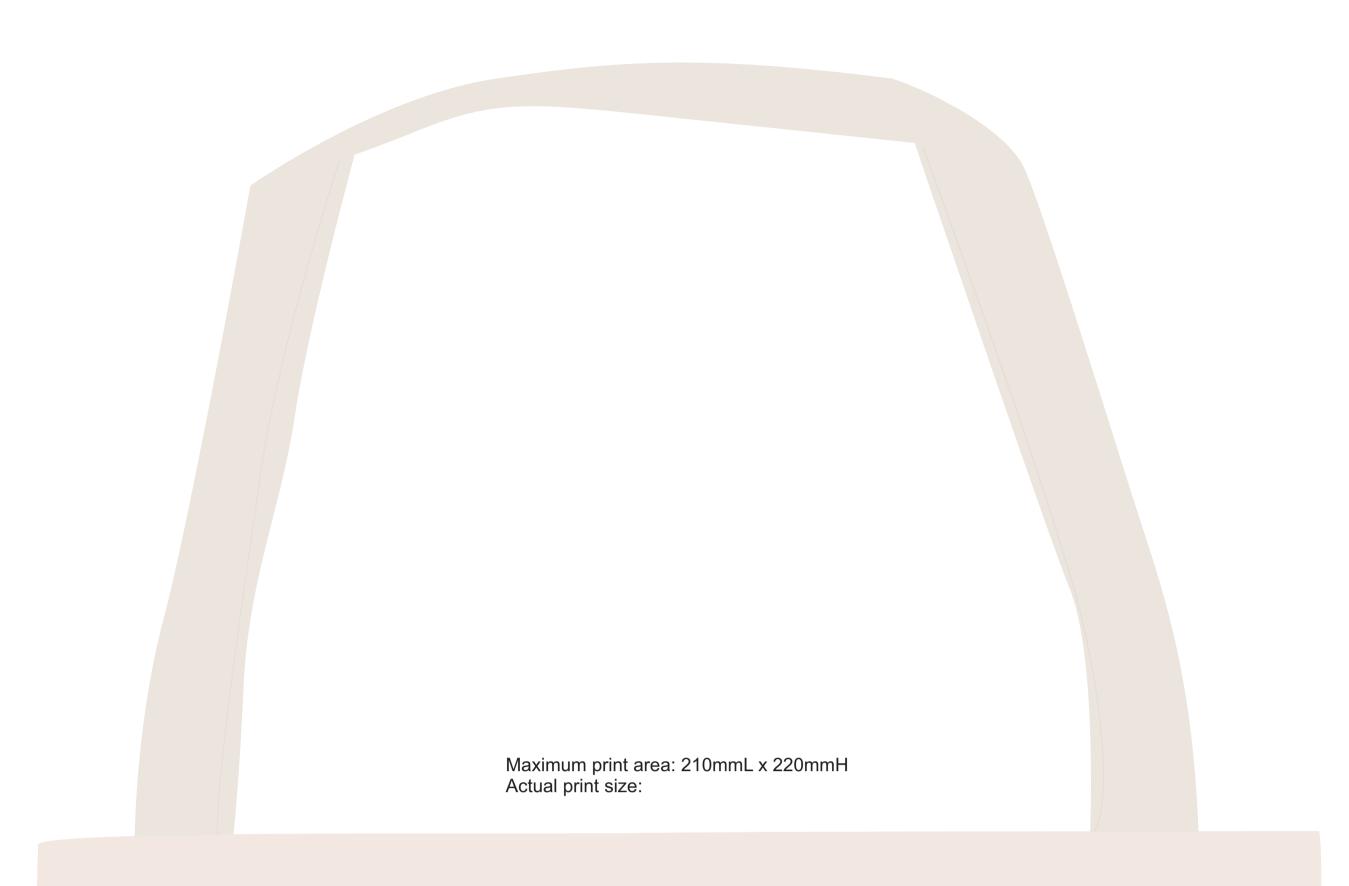

folds or threads doesn't detract from the design and is considered acceptable.





# Maximum print area: 210mmL x 220mmH Actual print size:

# PLEASE SEE NEXT PAGE...

| INTERNAL USE ONLY |           |          |          |    |                | INT:      |
|-------------------|-----------|----------|----------|----|----------------|-----------|
| QC Code:          | New Pte # | Info:    |          | Q: | Ctns:          | _Wt(kg):  |
| PP:               | Prt Int:  | Prep:    |          | S: | D:             |           |
| Rpt Ord:          | Rpt Pte # | Cat:     |          | E: | Ctns:          | _ Wt(kg): |
| Splt: Y/N         | Mach:     | U/P Int: | R/P Int: | R: | D:             |           |
| Courier:          |           |          |          |    | Total Wt(kg):_ |           |





# <u>White Layer</u> - Showing at actual size