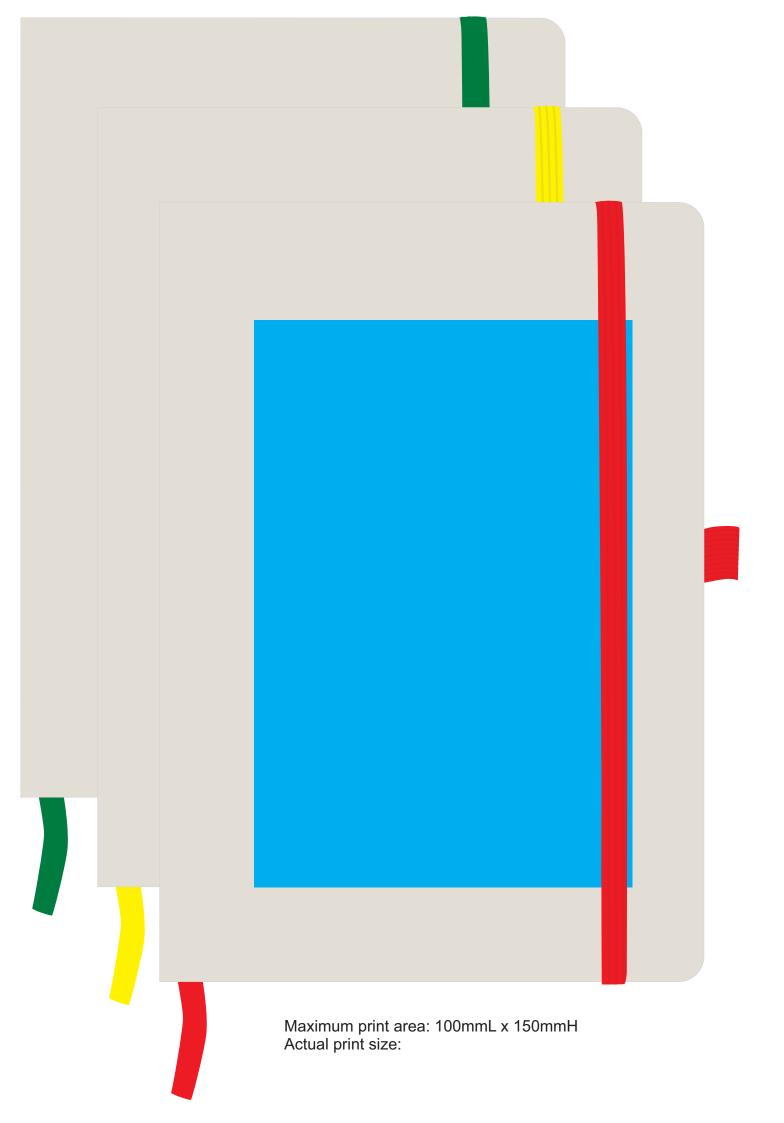

## **BELOW IS 50% OF ACTUAL SIZE**

Maximum print area: 100mmL x 150mmH

Actual print size: