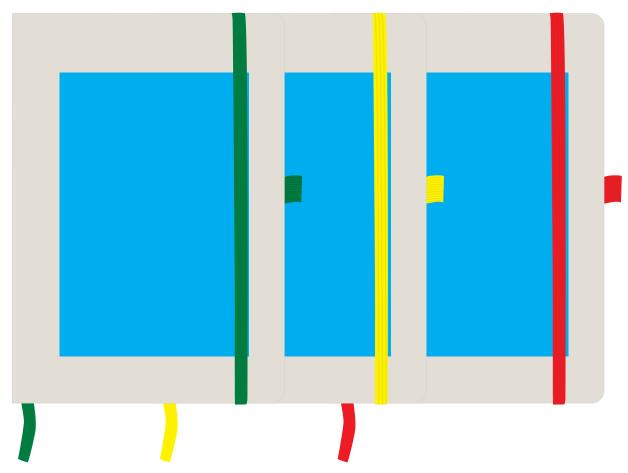

Order #
Proof #1
Date 00/00/00

Product Code : LL5088

Description : Civic A5 Linen Notebook with Elastic Closure

Item Colour/s : Green, Red, Yellow

Quantity : Decoration Type : Digital

Print Colour

DIGITAL DIRECT: This item is digitally printed in CMYK.

**Please note:** Order will be supplied with elastic closure tucked inside the notebook.