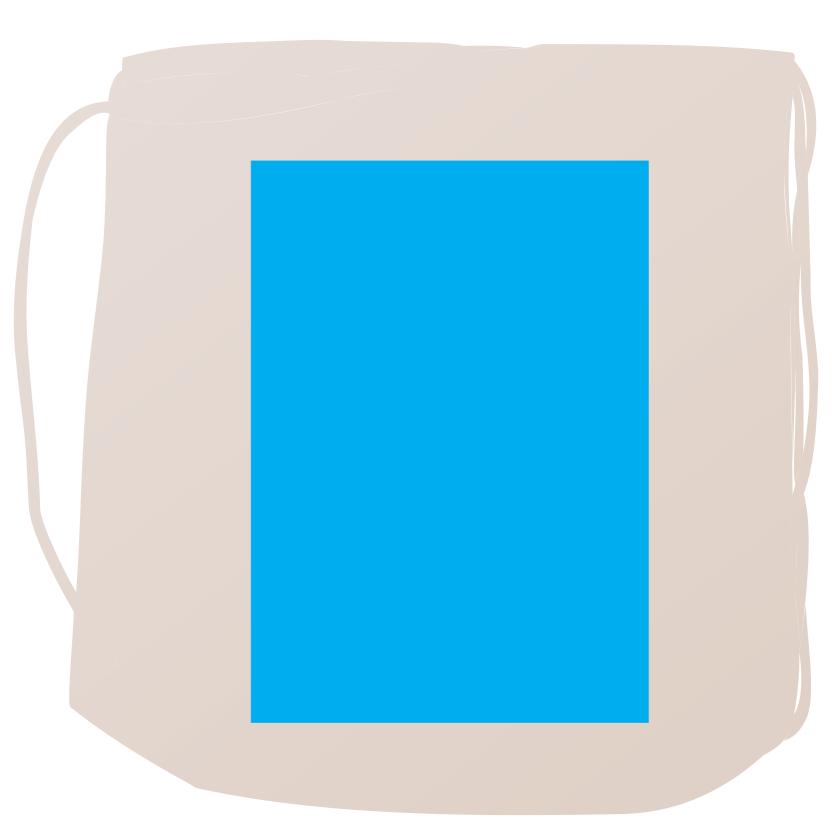

#### **BELOW IS 50% OF ACTUAL SIZE**

Maximum print area: 210mmL x 297mmH Actual print size:

PLEASE SEE NEXT PAGE...

### Maximum print area: 210mmL x 297mmH Actual print size: