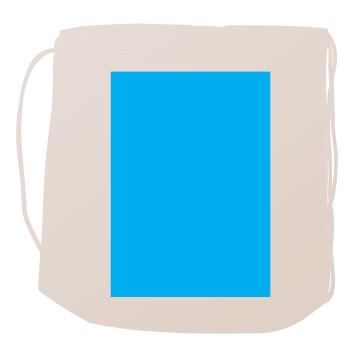

#### **BELOW IS 50% OF ACTUAL SIZE**

Maximum print area: 210mmL x 297mmH Actual print size:

PLEASE SEE NEXT PAGE...

### Maximum print area: 210mmL x 297mmH Actual print size: