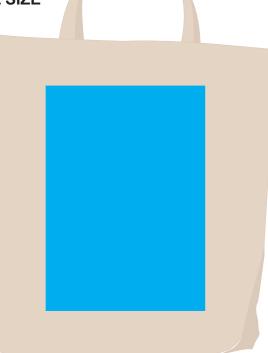

### **BELOW IS 20% OF ACTUAL SIZE**

#### Maximum print area: 210mmL x 297mmH Actual print size: