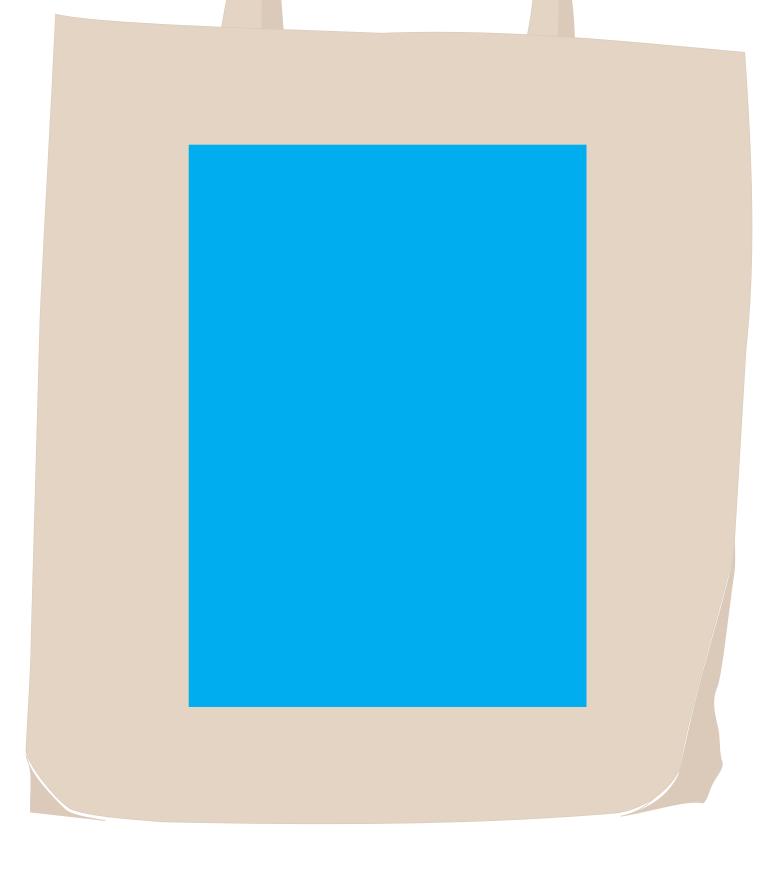

# **BELOW IS 50% OF ACTUAL SIZE**

Maximum print area: 210mmL x 297mmH Actual print size: