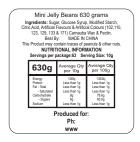

# STATUTORY INGREDIENT LABELS PLEASE CHECK YOUR DETAILS

Ingredients label: 33mmL x 33mmH White Label with Black Print adhered to base