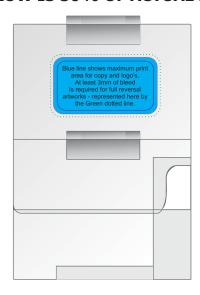

#### **BELOW IS 50% OF ACTUAL SIZE**

Maximum label size: 55mmL x 30mmH

Actual print size:

Printed on white label.

Pink border shows max label size and is not printed