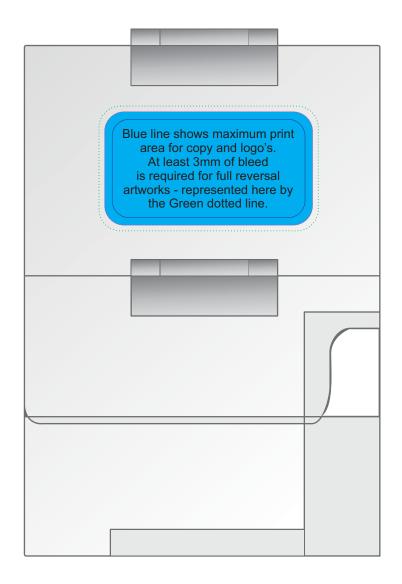

Maximum label size: 55mmL x 30mmH

Actual print size:

Printed on white label.

Pink border shows max label size and is not printed