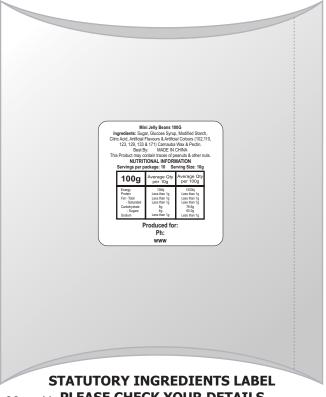

Printed on white label.

Pink border shows max label size and is not printed

Label size: 33mmL x 33mmH White label with black print adhered to the back of the pillow packs.

| INTERNAL USE ONLY |           |          |          |    |               | INT:      |
|-------------------|-----------|----------|----------|----|---------------|-----------|
| QC Code:          | New Pte # | Info:    |          | Q: | Ctns:         | _ Wt(kg): |
| PP:               | Prt Int:  | Prep:    |          | S: | D:            |           |
| Rpt Ord:          | Rpt Pte # | Cat:     |          | E: | Ctns:         | _ Wt(kg): |
| Splt: Y/N         | Mach:     | U/P Int: | R/P Int: | R: | D:            |           |
| Courier:          |           |          |          |    | Total Wt(kg): |           |