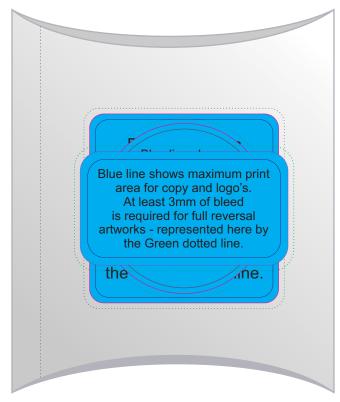

## Please choose your corporate colours

CMYK

: Standard Label

**Purple Orange Yellow** White **Pink** Red Green **Black** 

Maximum label size: 50mmL x 50mmH or 45mm Diameter or 55mmL x 30mmH PLEASE CHECK YOUR DETAILS Actual print size: