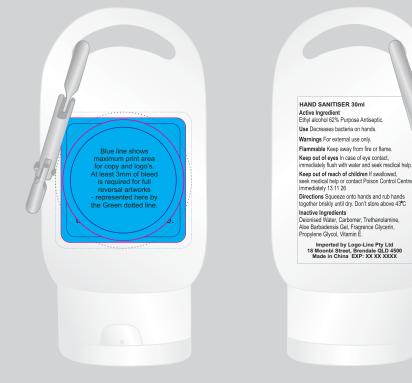

Product Code Description Item Colour/s Quantity Decoration Type Print Colour

: LL4673 : 30ml Liquid Hand Sanitiser with Carabiner : White/Silver

: Standard Label

## LABEL NOTE:

Labels are applied by hand and although the greatest care is taken label positioning cannot be guaranteed across the entire order. They are digitally printed in CMYK. If pantone colour matching is important we require you to provide specific PMS colours, and we will produce closest CMYK colour match possible (to CP equivalent of coated pantone colours - perfect colour match not guaranteed). Vector art is required for colour matching. We are unable to edit colours in rasterized images. Print colours may be altered in appearance if placed on a strong colour background. Design position cannot be guaranteed across the entire order, some movement does occur during printing

Maximum label size: 32mm Diameter or 33mmL x 33mmH Actual Print Size: Pink line shows max label size and is not printed.

Printed onto a white label.

| INTERNAL USE ONLY |           |            |            |    | INT:                         |
|-------------------|-----------|------------|------------|----|------------------------------|
| QC Code:          | New Pte # | _ Info:    |            | Q: | _ Ctns:Wt(kg):               |
| PP:               | Prt Int:  | Prep:      |            | S: | _ D:                         |
| Rpt Ord:          | Rpt Pte # | _ Cat:     |            | E: | _ Ctns: Wt <sub>(kg)</sub> : |
| Splt: Y/N         | Mach:     | _ U/P Int: | _ R/P Int: | R: | _ D:                         |
| Courier:          |           |            |            |    | Total Wt(kg):                |