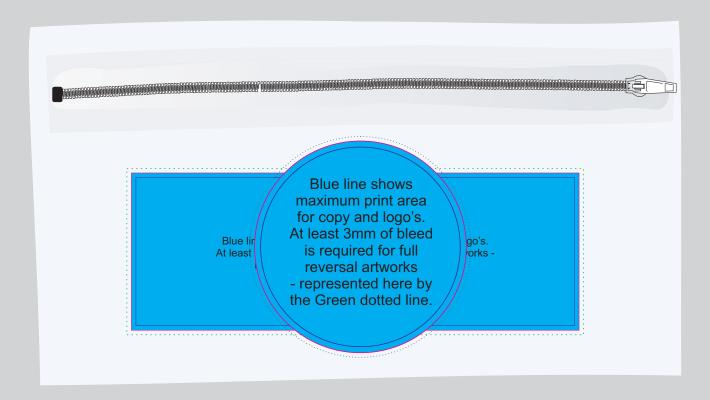

## **BELOW IS 80% OF ACTUAL SIZE**

Maximum label size: 148mmL x 52mmH or 70mm Diameter

Actual print size: Printed on white label.

Pink border shows max label size and is not printed