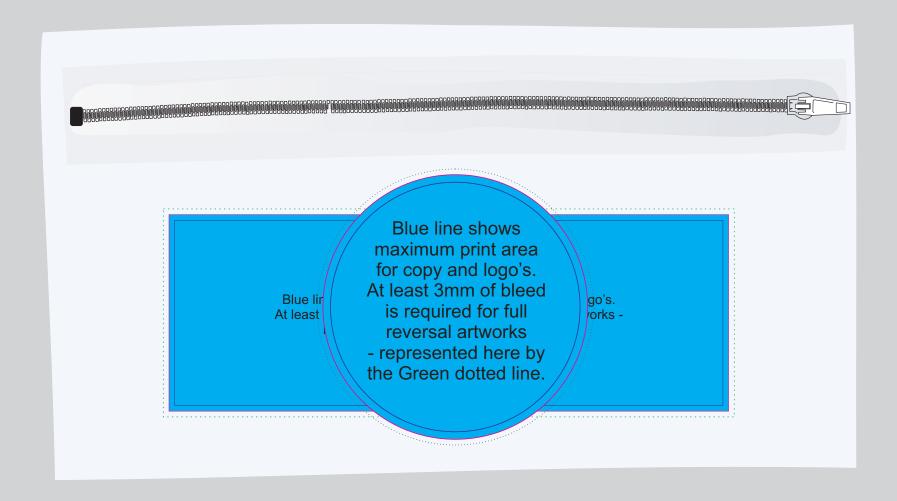

# **Clear front and White back**

Maximum label size: 148mmL x 52mmH or 70mm Diameter

Actual print size: Printed on white label.

Pink border shows max label size and is not printed