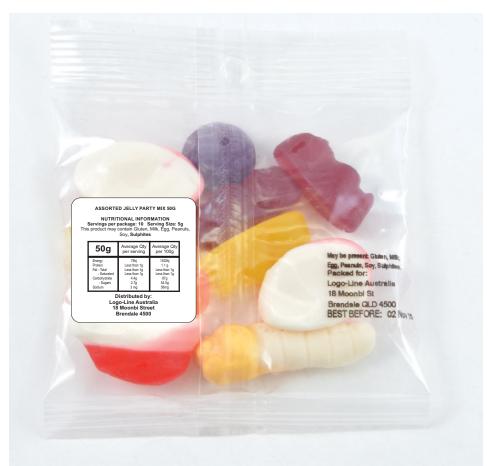

Order #
Proof #1
Date 00/00/00

Product Code : LI420

Description : Cadbury Assorted Jelly Party Mix in 50 Gram Cello Bag

Item Colour/s : Clear/Assorted

Quantity :

**Decoration Type : Undecorated** 

## UNDECORATED

Ingredients label pre-applied to back of cello bag. Best by date is as per current shipment.

## **INGREDIENTS LABEL**

White label with a black print applied to back of cello bag Ingredients label: 33mmL x 33mmH White Label with Black Thermal Print

| INTERNAL US | E ONLY    |          |          |    |               | INT:    |
|-------------|-----------|----------|----------|----|---------------|---------|
| QC Code:    | New Pte # | Info:    |          | Q: | Ctns:         | Wt(kg): |
| PP:         | Prt Int:  | Prep:    |          | S: | D:            |         |
| Rpt Ord:    | Rpt Pte # | Cat:     |          | E: | Ctns:         | Wt(kg): |
| Splt: Y/N   | Mach:     | U/P Int: | R/P Int: | R: | D:            |         |
| Courier:    |           |          |          |    | Total Wt(kg): |         |