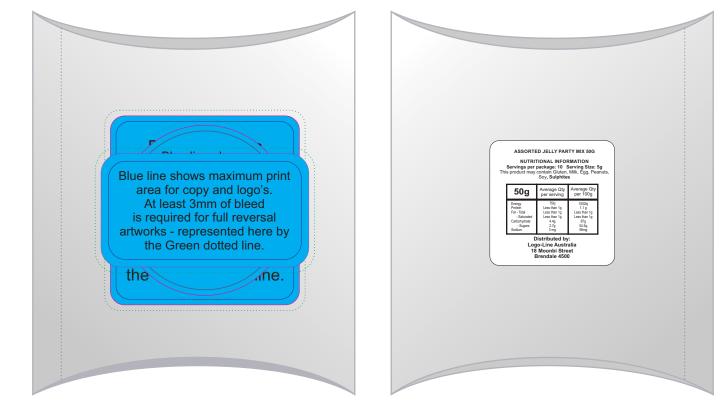

Maximum label size:50mmL x 50mmH or 45mm Diameter or 30mmH x 55mmL Actual print size: Printed on white label.

Pink border shows max label size and is not printed

STATUTORY INGREDIENTS LABEL PLEASE CHECK YOUR DETAILS BELOW

Label Size: 33mmL x 33mmH White label with black print (including your distributor details) adhered to the back of the pillow packs.

| INTERNAL USE ONLY |           |            |            |    |               | INT:    |
|-------------------|-----------|------------|------------|----|---------------|---------|
| QC Code:          | New Pte # | _ Info:    |            | Q: | _ Ctns:       | Wt(kg): |
| PP:               | Prt Int:  | _ Prep:    |            | S: | D:            |         |
| Rpt Ord:          | Rpt Pte # | _ Cat:     |            | E: | _ Ctns:       | Wt(kg): |
| Splt: Y/N         | Mach:     | _ U/P Int: | _ R/P Int: | R: | D:            |         |
| Courier:          |           |            |            |    | Total Wt(kg): |         |