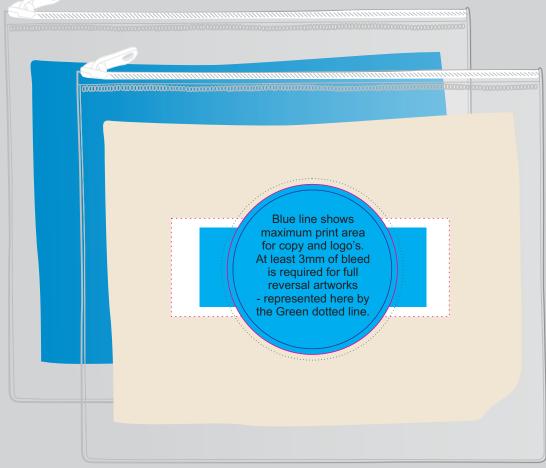

## **BELOW IS 50% OF ACTUAL SIZE**

Maximum Label Size: 90mm Diameter & 148mmL x 52mmH Maximum Print Area: 90mm Diameter & 120mmL x 42mmH

Actual print size:

Printed onto a white surface.

Pink border shows max label size and is not printed.

Maximum Label Size: 90mm Diameter & 148mmL x 52mmH Maximum Print Area: 90mm Diameter & 120mmL x 42mmH Actual print size: Printed onto a white surface. Pink border shows max label size and is not printed.