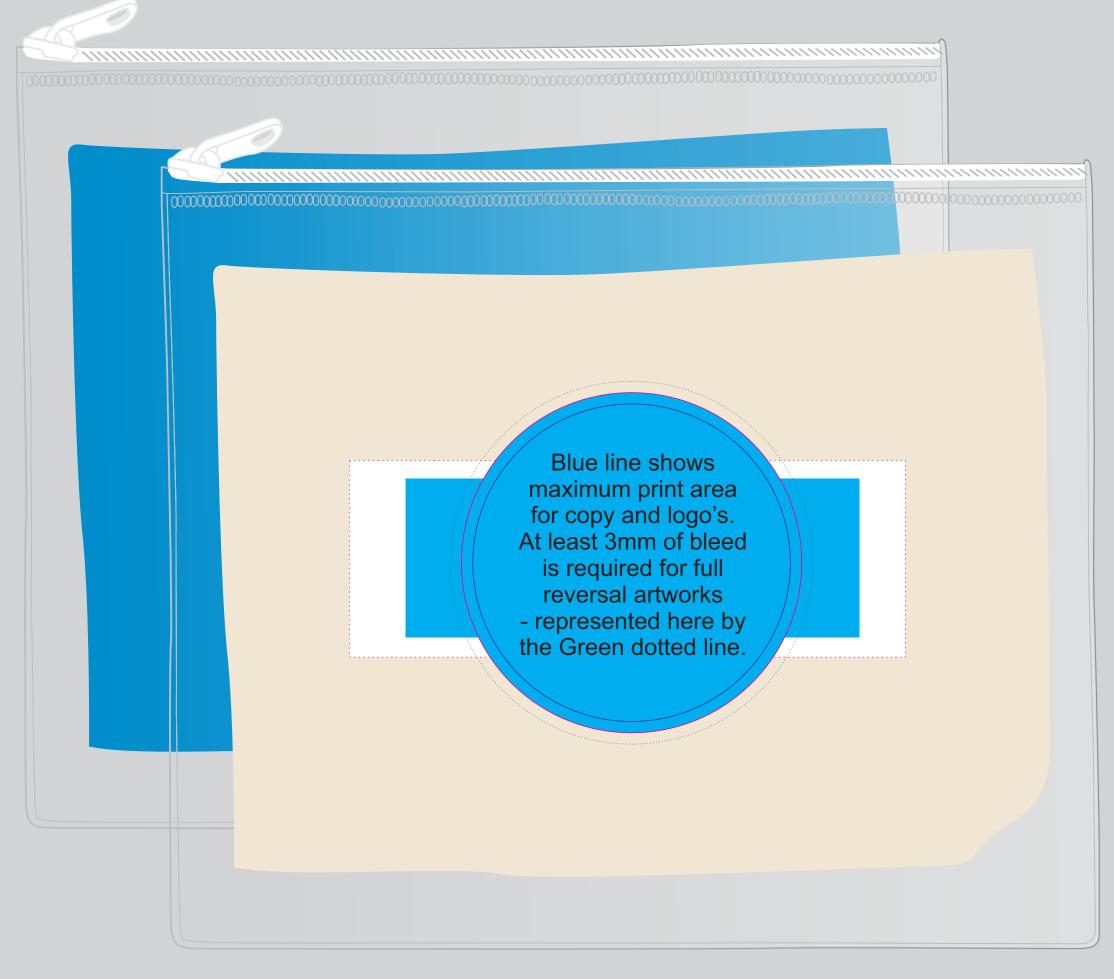

## **BELOW IS 50% OF ACTUAL SIZE**

Maximum Label Size: 90mm Diameter & 148mmL x 52mmH Maximum Print Area: 90mm Diameter & 120mmL x 42mmH

Actual print size:

Printed onto a white surface.

Pink border shows max label size and is not printed.

Maximum Label Size: 90mm Diameter & 148mmL x 52mmH Maximum Print Area: 90mm Diameter & 120mmL x 42mmH Actual print size: Printed onto a white surface. Pink border shows max label size and is not printed.