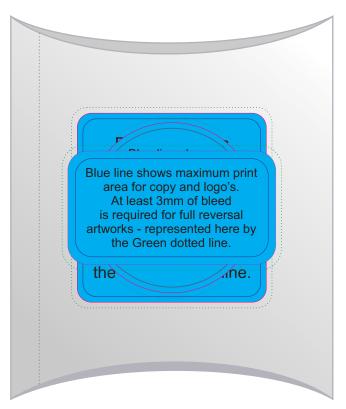

**Important:** Labels are applied by hand and although the greatest care is taken label positioning cannot be guaranteed across the entire order.

Maximum label size: 50mmL x 50mmH or 55mmL x 30mmH or 45mm Diameter Actual print size:

Printed on white label.

Pink border shows max label size and is not printed