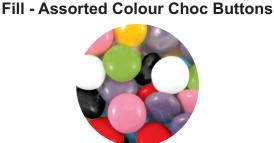

Product Code Description Item Colour/s Quantity

Decoration Type Print Colour

: LL3947

: Assorted Colour Choc Buttons in Pillow Pack

: Clear/Assorted

: Standard Label

Please note: Labels are digitally printed in CMYK.