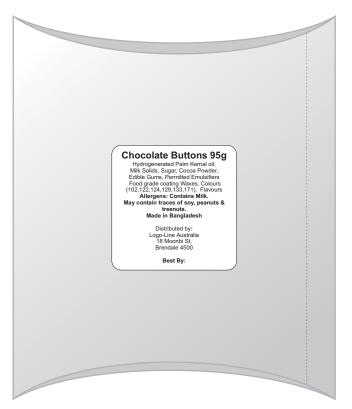

## STATUTORY INGREDIENTS LABEL

Label Size: 33mmL x 33mmH White label with black print adhered to the back of the pillow packs.

| INTERNAL USE ONLY |           |          |          |    |               | INT:      |
|-------------------|-----------|----------|----------|----|---------------|-----------|
| QC Code:          | New Pte # | Info:    |          | Q: | Ctns:         | _Wt(kg):  |
| PP:               | Prt Int:  | Prep:    |          | S: | D:            |           |
| Rpt Ord:          | Rpt Pte # | Cat:     |          | E: | Ctns:         | _ Wt(kg): |
| Splt: Y/N         | Mach:     | U/P Int: | R/P Int: | R: | D:            |           |
| Courier:          |           |          |          |    | Total Wt(kg): |           |