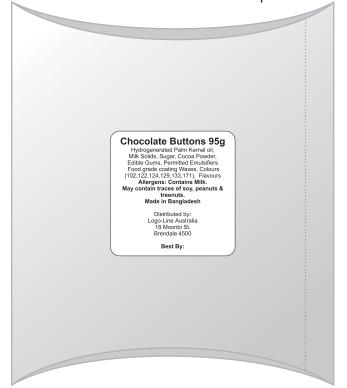

## STATUTORY INGREDIENTS LABEL

Label Size: 33mmL x 33mmH White label with black print adhered to the back of the pillow packs.

| INTERNAL USE ONLY |           |            |          |      |                | INT:                 |
|-------------------|-----------|------------|----------|------|----------------|----------------------|
| QC Code:          | New Pte # | _ Info:    |          | Q:   | Ctns:          | Wt(kg):              |
| PP:               | Prt Int:  | Prep:      |          | S:   | D:             |                      |
| Rpt Ord:          | Rpt Pte # | _ Cat:     |          | E:   | Ctns:          | Wt <sub>(kg)</sub> : |
| Splt: Y/N         | Mach:     | _ U/P Int: | R/P Int: | _ R: | D:             |                      |
| Courier:          |           |            |          |      | Total Wt(kg):_ |                      |