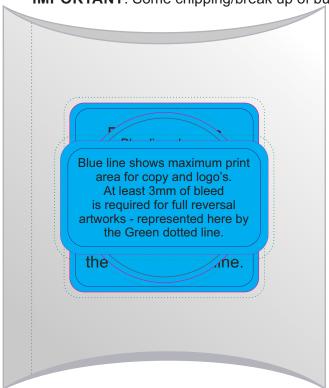

## Please choose your corporate colours

White Red Green Black Pink Purple Orange Yellow Blue

IMPORTANT: Some chipping/break up of buttons is unavoidable and considered acceptable.

Maximum label size: 50mmL x 50mmH or 55mmL x 30mmH or 45mm Diameter

Actual print size:

Printed on white label.

Pink border shows max label size and is not printed