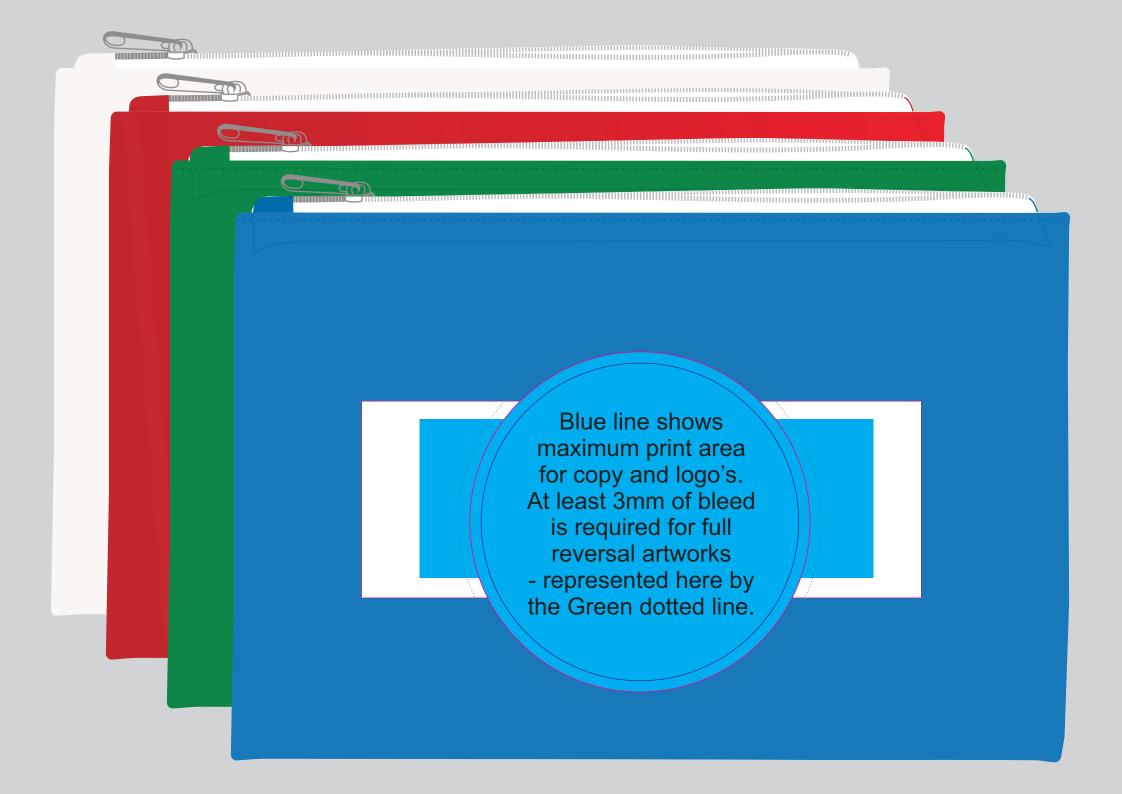

## **BELOW IS 50% OF ACTUAL SIZE**

Maximum label size: 148mmL x 52mmH. Full reversal prints not possible on this label.

Maximum print size: 120mmL x 42mmH OR Maximum label size: 90mm Diameter

Actual print size: Printed on white label.

Pink border shows max label size and is not printed