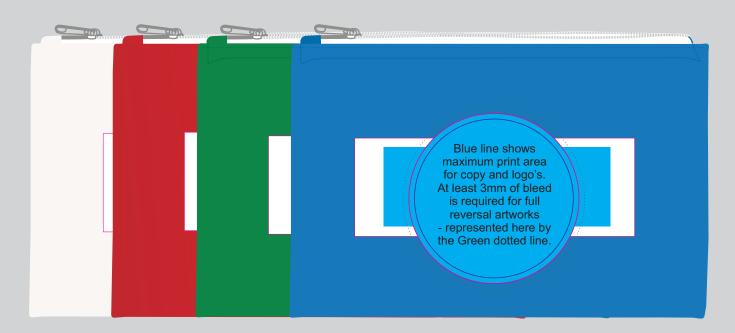

## **BELOW IS 50% OF ACTUAL SIZE**

Maximum label size: 148mmL x 52mmH. Full reversal prints not possible on this label.

Maximum print size: 120mmL x 42mmH OR Maximum label size: 90mm Diameter

Actual print size: Printed on white label.

Pink border shows max label size and is not printed