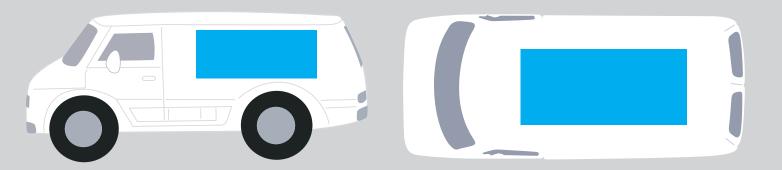

## **BELOW IS 80% OF ACTUAL SIZE**

Maximum print area: Roof - 55mmL x 25mmH & Sides - 40mmL x 16mmH Actual print size: