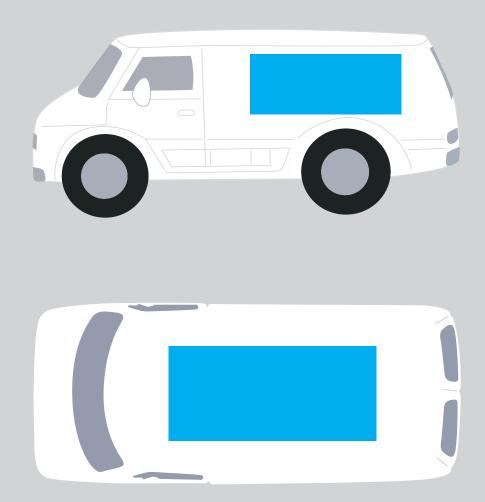

## **BELOW IS 80% OF ACTUAL SIZE**

Maximum print area: Roof - 55mmL x 25mmH & Sides - 40mmL x 16mmH Actual print size: