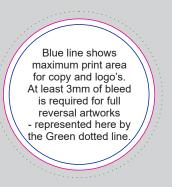

## Maximum print area: 40mm Diameter Actual print size:

| INTERNAL USE ONLY |           |          |          |    |               | INT:      |
|-------------------|-----------|----------|----------|----|---------------|-----------|
| QC Code:          | New Pte # | Info:    |          | Q: | Ctns:         | _Wt(kg):  |
| PP:               | Prt Int:  | Prep:    |          | S: | D:            |           |
| Rpt Ord:          | Rpt Pte # | Cat:     |          | E: | Ctns:         | _ Wt(kg): |
| Splt: Y/N         | Mach:     | U/P Int: | R/P Int: | R: | D:            |           |
| Courier:          |           |          |          |    | Total Wt(kg): |           |