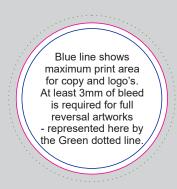

## Maximum print area: 40mm Diameter Actual print size:

| INTERNAL USE ONLY |           |          |          |    |               | INT:      |
|-------------------|-----------|----------|----------|----|---------------|-----------|
| QC Code:          | New Pte # | Info:    |          | Q: | Ctns:         | _Wt(kg):  |
| PP:               | Prt Int:  | Prep:    |          | S: | D:            |           |
| Rpt Ord:          | Rpt Pte # | Cat:     |          | E: | Ctns:         | _ Wt(kg): |
| Splt: Y/N         | Mach:     | U/P Int: | R/P Int: | R: | D:            |           |
| Courier:          |           |          |          |    | Total Wt(kg): |           |