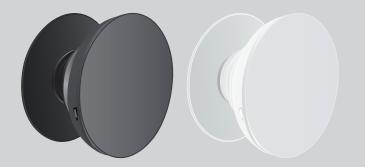

Product Code Description Item Colour/s Quantity Decoration Type Print Colour

: Digital Direct print

: LL3436

: Phone Grip

: White, Black

Please note: Phone Grips are supplied in bulk

Direct digital designs are printed in CMYK. Pantone colours will be produced in the closest CMYK colour match possible.