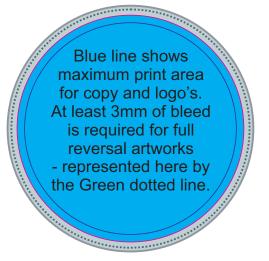

Jelly bean shades can vary between shipments. Request sample of latest shipment if colours are important.

Maximum print area: 60mm Diameter

Actual print size:

Printed onto a white surface

Pink border shows max label size and is not printed