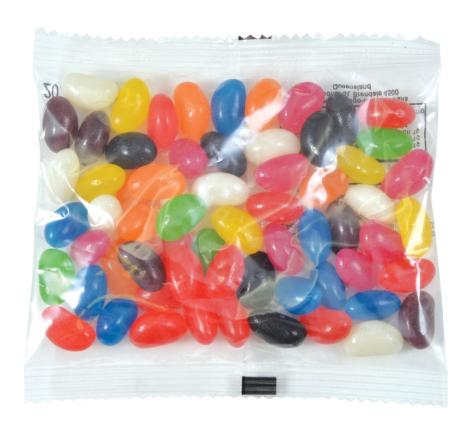

Product Code : LL3402

Description : Assorted Colour Mini Jelly Beans in Silver Round Tin

Item Colour/s : Silver
Jelly Bean Colour/s: Assorted

Quantity :

**Decoration Type Print Colour** 

: Standard Label

Confectionery is packed on various types of equipment, this can affect bags sizes.

However weight is always 50 grams.

If in doubt please request a sample.

Statutory ingredients information and best by date are pre-printed directly on the cello bags