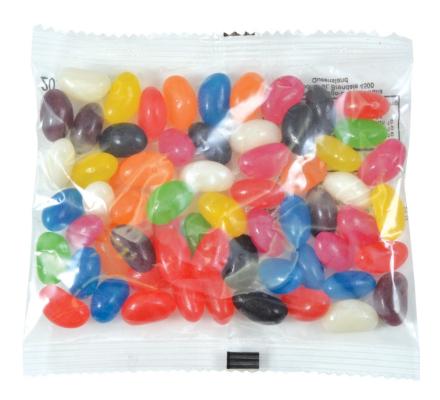

Confectionery is packed on various types of equipment, this can affect bags sizes.

However weight is always 50 grams.

If in doubt please request a sample.

Statutory ingredients information and best by date are pre-printed directly on the cello bags