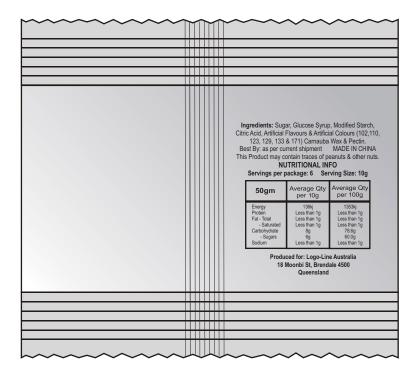

Confectionery is packed on various types of equipment, this can affect bags sizes.

However weight is always 50 grams.

If in doubt please request a sample.

Statutory ingredients information and best by date are pre-printed directly on the cello bags