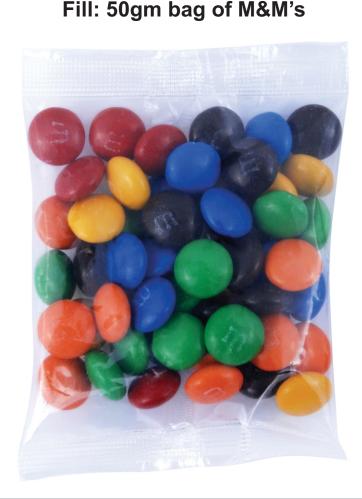

Order # Proof #1 Date 00/00/00

Product Code : LL3401

Description : M&M's in Silver Round Tin

Item Colour/s : Silver/Assorted

Quantity :

**Decoration Type**: Digital Direct

DIGITAL DIRECT: This item is digitally printed in CMYK.

## STATUTORY INGREDIENT LABELS PLEASE CHECK YOUR DETAILS BELOW

Milk Chocolate M&M's 50g
Emulsifiers (soy lecithin),
wheat starch, wheat glucose
syrup, 22% milk solids.
May contain traces of
peanuts & treenuts.
Made in Australia
Distributed by:
Logo-Line Australia
18 Moonbi St, Brendale
4500
Best By: as per current shipment
Batch #