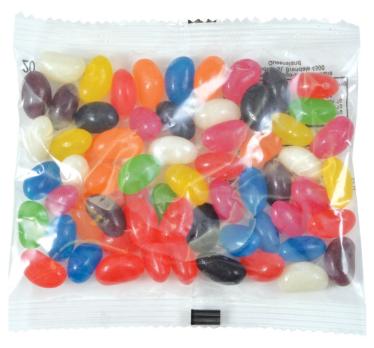

Order #
Proof #1
Date 00/00/00

Product Code : LL334

Description : Assorted Colour Mini Jelly Beans in Silver Rectangular Tin

Item Colour/s : Silver

Jelly Bean Colour/s: Assorted

: Pad

XXX PMS XXX

Quantity

**Decoration Type Print Colour** 

Jelly bean shades can vary between shipments. Request sample of latest shipment if colours are important.

Confectionery is packed on various types of equipment, this can affect bags sizes. However weight is always 50 grams. If in doubt please request a sample.

Maximum print area: 60mmL x 45mmH Actual print size:

| Sodium | Less than 1g |
|--------|--------------|
|        |              |

Statutory ingredients information and best by date are pre-printed directly on the cello bags