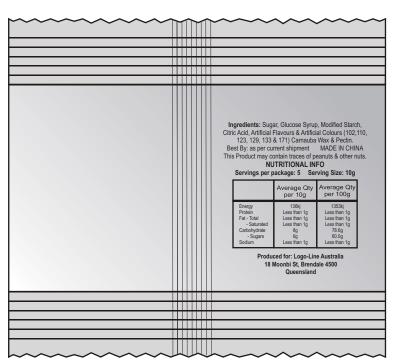

Statutory ingredients information and best by date are pre-printed directly on the cello bags

| INTERNAL USE ONLY |           |          |          |    |               | INT:      |
|-------------------|-----------|----------|----------|----|---------------|-----------|
| QC Code:          | New Pte # | Info:    |          | Q: | Ctns:         | _Wt(kg):  |
| PP:               | Prt Int:  | Prep:    |          | S: | D:            |           |
| Rpt Ord:          | Rpt Pte # | Cat:     |          | E: | Ctns:         | _ Wt(kg): |
| Splt: Y/N         | Mach:     | U/P Int: | R/P Int: | R: | D:            |           |
| Courier:          |           |          |          |    | Total Wt(kg): |           |