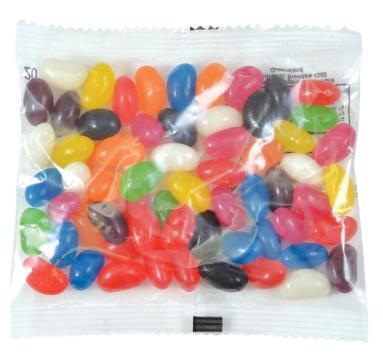

Product Code : LL334

Description : Assorted Colour Mini Jelly Beans in Silver Rectangular Tin

Item Colour/s : Silver

Jelly Bean Colour/s: Assorted

Quantity :

**Decoration Type**: Laser Engraved

## LASER ENGRAVING VARIATIONS:

Due to slight variations in the composition of item materials its possible laser engraving results will vary from time to time and this is considered normal.

Jelly bean shades can vary between shipments. Request sample of latest shipment if colours are important.

Confectionery is packed on various types of equipment, this can affect bags sizes. However weight is always 50 grams. If in doubt please request a sample.

Maximum print area: 60mmL x 45mmH Actual print size: