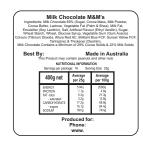

## STATUTORY INGREDIENT LABELS PLEASE CHECK YOUR DETAILS

Ingredients label: 33mmL x 33mmH
White Label with Black Print adhered to
the bottom of the drum
(including your distributor details)

| INTERNAL USE ONLY |           |          |          |    |                | INT:      |
|-------------------|-----------|----------|----------|----|----------------|-----------|
| QC Code:          | New Pte # | _ Info:  |          | Q: | Ctns:          | _ Wt(kg): |
| PP:               | Prt Int:  | _ Prep:  |          | S: | D:             |           |
| Rpt Ord:          | Rpt Pte # | _ Cat:   |          | E: | Ctns:          | Wt(kg):   |
| Splt: Y/N         | Mach:     | U/P Int: | R/P Int: | R: | D:             |           |
| Courier:          |           |          |          |    | Total Wt(kg):_ |           |