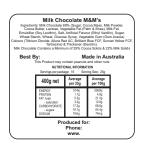

# STATUTORY INGREDIENT LABELS PLEASE CHECK YOUR DETAILS

Ingredients label: 33mmL x 33mmH
White Label with Black Print adhered to
the bottom of the drum
(including your distributor details)

Maximum label size: 70mm Diameter or 71mmL x 41mmH