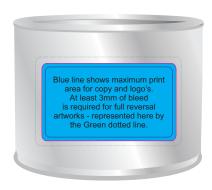

## LABEL TO BE ADHERED TO THE LID OR TO SIDE??

## LABEL TO BE ADHERED TO THE LID OR TO SIDE??

Blue line shows
maximum print area
for copy and logo's.
At least 3mm of bleed
is required for full
reversal artworks
- represented here by
the Green dotted line.