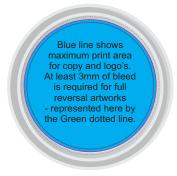

## LABEL TO BE ADHERED TO THE LID OR TO SIDE??

## LABEL TO BE ADHERED TO THE LID OR TO SIDE??

Blue line shows
maximum print area
for copy and logo's.
At least 3mm of bleed
is required for full
reversal artworks
- represented here by
the Green dotted line.