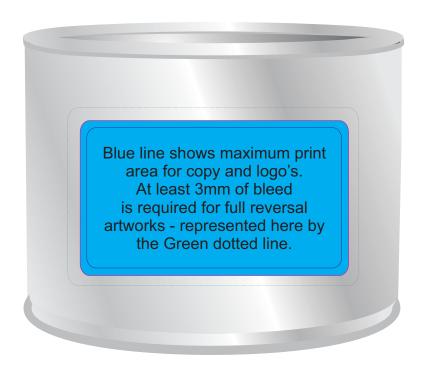

## LABEL TO BE ADHERED TO THE LID OR TO SIDE??

## LABEL TO BE ADHERED TO THE LID OR TO SIDE??

Blue line shows
maximum print area
for copy and logo's.
At least 3mm of bleed
is required for full
reversal artworks
- represented here by
the Green dotted line.