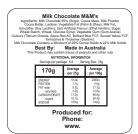

## STATUTORY INGREDIENT LABELS PLEASE CHECK YOUR DETAILS

Ingredient Label: 33mmW x 33mmH White label with Black Thermal Print (including your distributor details)

Adhered to base

| INTERNAL USE ONLY |           |          |          |    |               | INT:                  |
|-------------------|-----------|----------|----------|----|---------------|-----------------------|
| QC Code:          | New Pte # | Info:    |          | Q: | Ctns:         | _Wt <sub>(kg)</sub> : |
| PP:               | Prt Int:  | Prep:    |          | S: | D:            |                       |
| Rpt Ord:          | Rpt Pte # | . Cat:   |          | E: | Ctns:         | _ Wt(kg):             |
| Splt: Y/N         | Mach:     | U/P Int: | R/P Int: | R: | D:            |                       |
| Courier:          |           |          |          |    | Total Wt(kg): |                       |