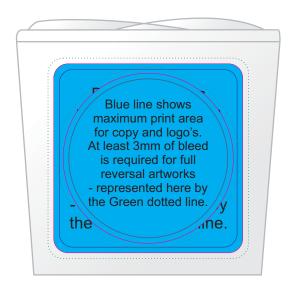

### **IMPORTANT**

Some Chipping/break up of M&M's is unavoidable and considered acceptable

Maximum label size: 50mmL x 50mmH or 45mm Diameter

Actual print size: Printed on white label.

Pink border shows max label size and is not printed