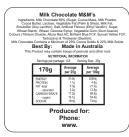

## STATUTORY INGREDIENT LABELS PLEASE CHECK YOUR DETAILS

Ingredient Label: 33mmW x 33mmH White label with Black Thermal Print (including your distributor details) Adhered to base

Maximum label size: 50mmL x 50mmH or 45mm Diameter Actual print size:

Printed on white label.

Pink border shows max label size and is not printed

| INTERNAL USE ONLY |           |          |          |    |               | INT:      |
|-------------------|-----------|----------|----------|----|---------------|-----------|
| QC Code:          | New Pte # | Info:    |          | Q: | Ctns:         | _Wt(kg):  |
| PP:               | Prt Int:  | Prep:    |          | S: | D:            |           |
| Rpt Ord:          | Rpt Pte # | Cat:     |          | E: | Ctns:         | _ Wt(kg): |
| Splt: Y/N         | Mach:     | U/P Int: | R/P Int: | R: | D:            |           |
| Courier:          |           |          |          |    | Total Wt(kg): |           |