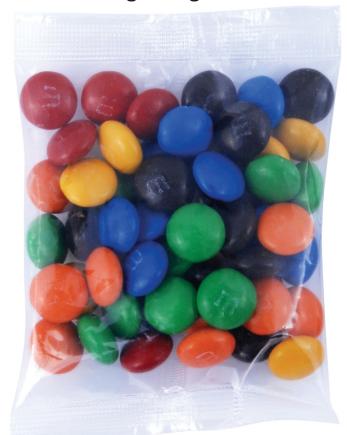

Product Code : LL33016

Description : M&M's in Silver Rectangular Tin

Item Colour/s : Silver

Quantity : Decoration Type :

Print Colour

: Digital Direct DIGITAL DIRECT: This item is digitally printed in CMYK.

## **IMPORTANT**

Some chipping/break up of M&M's is unavoidable and considered acceptable

Confectionery is packed on various types of equipment, this can affect bags sizes.

However weight is always 60 grams.

If in doubt please request a sample.

Fill: 50gm bag of M&M's