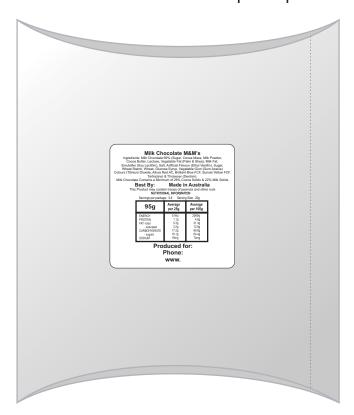

## STATUTORY INGREDIENTS LABEL PLEASE CHECK YOUR DETAILS BELOW

Label Size: 33mmL x 33mmH White label with black print (including your distributor details) adhered to the back of the pillow packs.