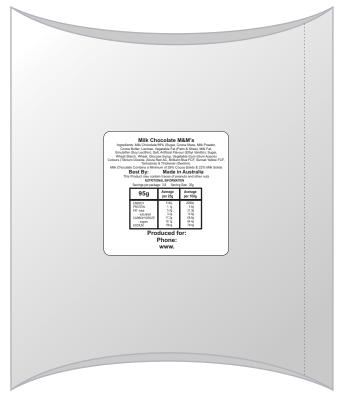

## STATUTORY INGREDIENTS LABEL PLEASE CHECK YOUR DETAILS BELOW

Label Size: 33mmL x 33mmH White label with black print (including your distributor details) adhered to the back of the pillow packs.

| INTERNAL US | E ONLY    |          |          |    |               | INT:      |
|-------------|-----------|----------|----------|----|---------------|-----------|
| QC Code:    | New Pte # | Info:    |          | Q: | Ctns:         | _Wt(kg):  |
| PP:         | Prt Int:  | Prep:    |          | S: | D:            |           |
| Rpt Ord:    | Rpt Pte # | Cat:     |          | E: | Ctns:         | _ Wt(kg): |
| Splt: Y/N   | Mach:     | U/P Int: | R/P Int: | R: | D:            |           |
| Courier:    |           |          |          |    | Total Wt(kg): |           |