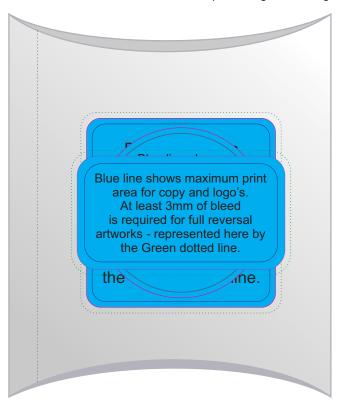

Important: Labels are applied by hand and although the greatest care is taken label positioning cannot be guaranteed across the entire order.

Maximum label size: 50mmL x 50mmH or 55mmL x 30mmH

or 45mm Diameter Actual print size: Printed on white label.

Pink border shows max label size and is not printed