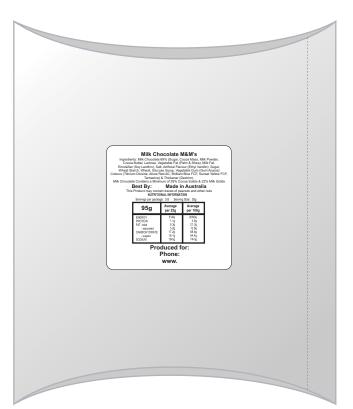

# STATUTORY INGREDIENTS LABEL PLEASE CHECK YOUR DETAILS BELOW

Label Size: 33mmL x 33mmH White label with black print (including your distributor details) adhered to the back of the pillow packs.