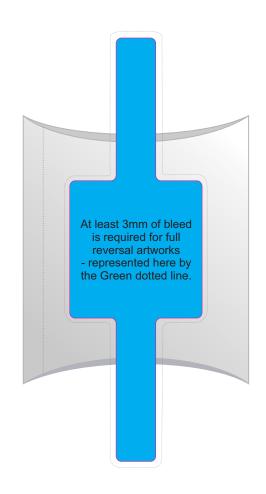

# Fill - M&M's

Maximum label size: Band 15mmL x 154mmH & Top cut to any shape up to 50mmL x 50mmH Actual print size:

Printed on white label.

Pink border shows max label size and is not printed

| INTERNAL USE ONLY |           |          |          |    |               | INT:    |
|-------------------|-----------|----------|----------|----|---------------|---------|
| QC Code:          | New Pte # | Info:    |          | Q: | Ctns:         | Wt(kg): |
| PP:               | Prt Int:  | Prep:    |          | S: | D:            |         |
| Rpt Ord:          | Rpt Pte # | Cat:     |          | E: | Ctns:         | Wt(kg): |
| Splt: Y/N         | Mach:     | U/P Int: | R/P Int: | R: | D:            |         |
| Courier:          |           |          |          |    | Total Wt(kg): |         |

Maximum label size: Band 15mmL x 154mmH & Top cut to any shape up to 50mmL x 50mmH Actual print size:

Printed on white label.

Pink border shows max label size and is not printed