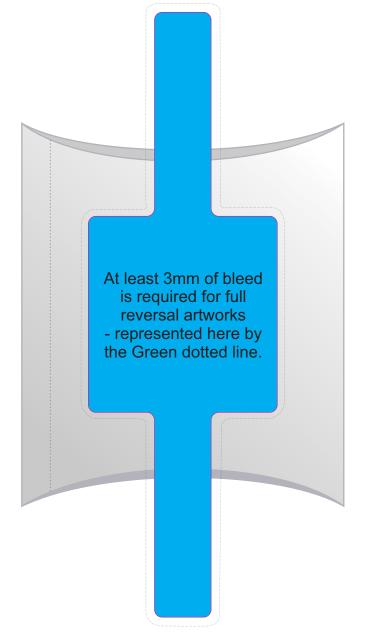

# Fill - M&M's

Maximum label size: Band 15mmL x 154mmH & Top cut to any shape up to 50mmL x 50mmH Actual print size:

Printed on white label.

Pink border shows max label size and is not printed

| INTERNAL USE ONLY |           |          |          |    |               | INT:    |
|-------------------|-----------|----------|----------|----|---------------|---------|
| QC Code:          | New Pte # | Info:    |          | Q: | Ctns:         | Wt(kg): |
| PP:               | Prt Int:  | Prep:    |          | S: | D:            |         |
| Rpt Ord:          | Rpt Pte # | Cat:     |          | E: | Ctns:         | Wt(kg): |
| Splt: Y/N         | Mach:     | U/P Int: | R/P Int: | R: | D:            |         |
| Courier:          |           |          |          |    | Total Wt(kg): |         |

Maximum label size: Band 15mmL x 154mmH & Top cut to any shape up to 50mmL x 50mmH Actual print size:

Printed on white label.

Pink border shows max label size and is not printed