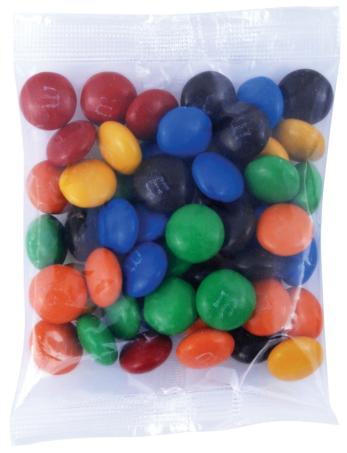

Order #
Proof #1
Date 00/00/00

Product Code : LL33012

Description : M&M's in 50 Gram Cello Bag

Item Colour/s : Clear/Assorted

Quantity :

**Decoration Type : Undecorated** 

## Fill: 50gm bag of M&M's

## **IMPORTANT**

Some chipping/break up of M&M's is unavoidable and considered acceptable.

Confectionery is packed on various types of equipment, this can affect bags sizes.

However weight is always 50 grams.