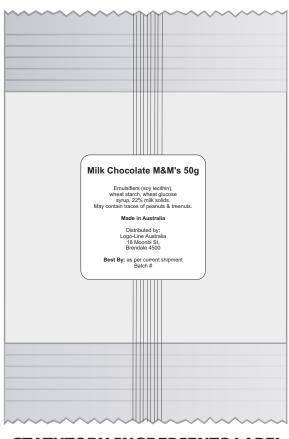

## STATUTORY INGREDIENTS LABEL

Label size: 33mmL x 33mmH White label with black print adhered to the back of the bags.

| INTERNAL USE ONLY |           |          |          |    |               | INT:      |
|-------------------|-----------|----------|----------|----|---------------|-----------|
| QC Code:          | New Pte # | Info:    |          | Q: | Ctns:         | Wt(kg):   |
| PP:               | Prt Int:  | Prep:    |          | S: | D:            |           |
| Rpt Ord:          | Rpt Pte # | Cat:     |          | E: | Ctns:         | _ Wt(kg): |
| Splt: Y/N         | Mach:     | U/P Int: | R/P Int: | R: | D:            |           |
| Courier:          |           |          |          |    | Total Wt(kg): |           |