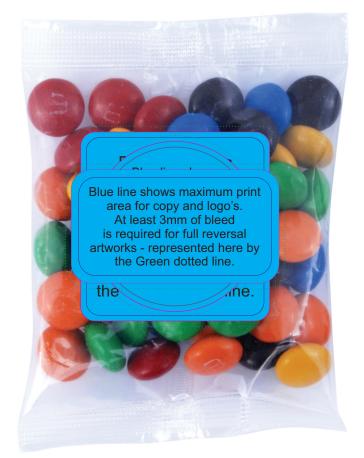

## **ARTWORK FOR APPROVAL**

IMPORTANT: This drawing is for approximate print positional purposes only. It is not intended to be an exact scale or detailed representation of the product. Colour proofs are to be used as a guide only and not a true representation of true product or print colour. If item colours are important, order a sample from our current shipment.

## **Standard Label**

IMPORTANT

Some chipping/break up of M&M's is unavoidable and considered acceptable.

**CELLO BAGS** 

Size of cello bags can change from shipment to shipment however weight is always 50 grams.

**Important:** Labels are applied by hand and although the greatest care is taken label positioning cannot be guaranteed across the entire order.

Maximum label size: 50mmL x 50mmH or 55mmL x 30mmH or 45mm Diameter Actual print size: