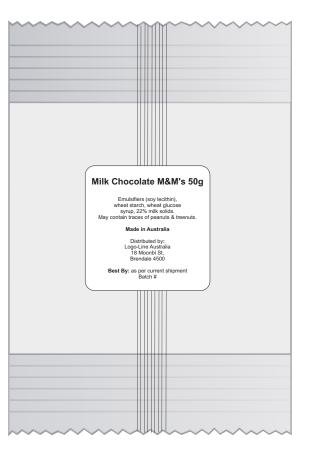

Printed on white label.

Pink border shows max label size and is not printed

INTERNAL USE ONLY

| QC Code:  | New Pte # | Info:    |          | Q: |
|-----------|-----------|----------|----------|----|
| PP:       | Prt Int:  | Prep:    |          | S: |
| Rpt Ord:  | Rpt Pte # | Cat:     |          | E: |
| Splt: Y/N | Mach:     | U/P Int: | R/P Int: | R: |
| Courier:  |           |          |          |    |

## STATUTORY INGREDIENTS LABEL

Label size: 33mmL x 33mmH White label with black print adhered to the back of the bags.

|               | INT:      |
|---------------|-----------|
| <br>Ctns:     | _Wt(kg):  |
| <br>D:        |           |
| Ctns:         | _ Wt(kg): |
| D:            |           |
| Total Wt(kg): |           |