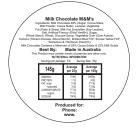

#### STATUTORY INGREDIENT LABELS PLEASE CHECK YOUR DETAILS Ingredients label: 32mm Diameter

White Label with Black Thermal Print adhered to base of container

| INTERNAL USE ONLY |           |          |          |      |                | INT:                 |
|-------------------|-----------|----------|----------|------|----------------|----------------------|
| QC Code:          | New Pte # | Info:    |          | Q:   | Ctns:          | Wt <sub>(kg)</sub> : |
| PP:               | Prt Int:  | Prep:    |          | S:   | D:             |                      |
| Rpt Ord:          | Rpt Pte # | Cat:     |          | E:   | Ctns:          | Wt(kg):              |
| Splt: Y/N         | Mach:     | U/P Int: | R/P Int: | _ R: | D:             |                      |
| Courier:          |           |          |          |      | Total Wt(kg):_ |                      |