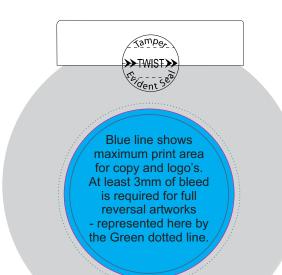

IMPORTANT Some chipping/break up of M&M's is unavoidable and considered acceptable.

> LOGO POSITION CANNOT BE **GUARANTEED ACROSS ORDER.**

## Label to be adhered to lid or to side?

Tilted on it's side

Maximum label size: 45mm Diameter Actual print size: Printed on White Sticker.