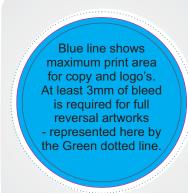

## Label to be adhered to lid or to side?

Tilted on it's side

Maximum label size: 45mm Diameter Actual print size: Printed on White Sticker.