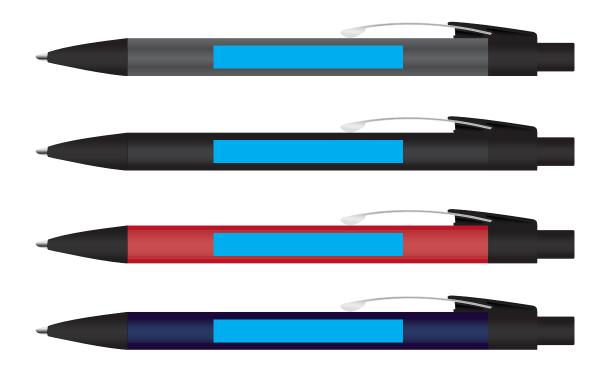

Order #
Proof #1
Date 00/00/00

Product Code : LL3278

Description : Orlando Mirror Finish Ballpoint Pen

Item Colour/s : Gunmetal, Black, Red, Blue

Quantity :

**Decoration Type**: Laser Engrave

## LASER ENGRAVING VARIATIONS:

Due to slight variations in the composition of item materials its possible laser engraving results will vary from time to time and this is considered normal.

Maximum print area: 50mmL x 6mmH