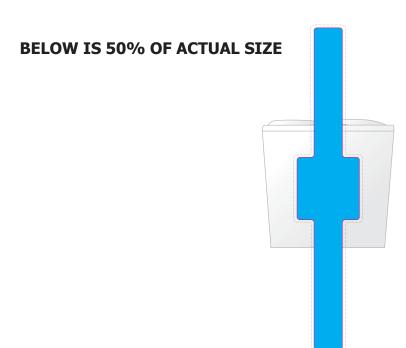

**Product Code** : LL3155

**Description** : Corporate Colour Mini Jelly Beans in Clear Mini Noodle Box

Item Colour/s : Clear

Jelly Bean Colour/s:

Quantity

**Decoration Type Print Colour** 

LABEL NOTE:

Labels are applied by hand and although the greatest care is taken label positioning cannot be guaranteed across the entire order. : Deluxe Label They are digitally printed in CMYK. If pantone colour matching is important we require you to

## Please choose your corporate colours

CMYK

White

Green **Black** 

**Pink** 

**Purple Orange Yellow** 

Maximum label size: 50mmL x 50mmH or 45mm Diameter

Actual print size: Printed on white label.

Pink border shows max label size and is not printed

| INTERNAL USE ONLY |           |          |          |    |               | INT:    |
|-------------------|-----------|----------|----------|----|---------------|---------|
| QC Code:          | New Pte # | Info:    |          | Q: | Ctns:         | Wt(kg): |
| PP:               | Prt Int:  | Prep:    |          | S: | D:            |         |
| Rpt Ord:          | Rpt Pte # | Cat:     |          | E: | Ctns:         | Wt(kg): |
| Splt: Y/N         | Mach:     | U/P Int: | R/P Int: | R: | D:            |         |
| Courier:          |           |          |          |    | Total Wt(kg): |         |