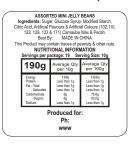

## STATUTORY INGREDIENT LABELS PLEASE CHECK YOUR DETAILS

Ingredient label: 33mmW x 33mmH White label with black thermal print adhered to base

Maximum label size: 50mmL x 50mmH or 45mm Diameter Actual print size: