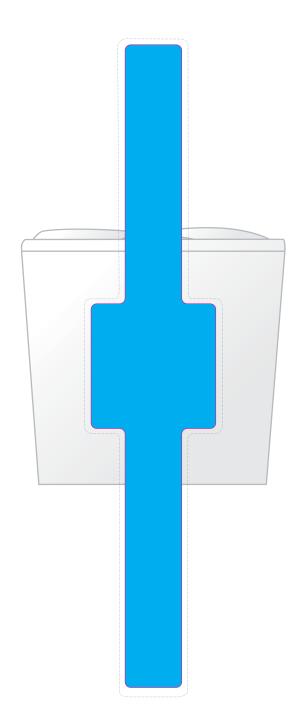

## STATUTORY INGREDIENT LABELS PLEASE CHECK YOUR DETAILS

Ingredient label: 33mmW x 33mmH White label with black thermal print adhered to base

Maximum label size: 50mmL x 50mmH or 45mm Diameter Actual print size:

Printed on white label.

Pink border shows max label size and is not printed