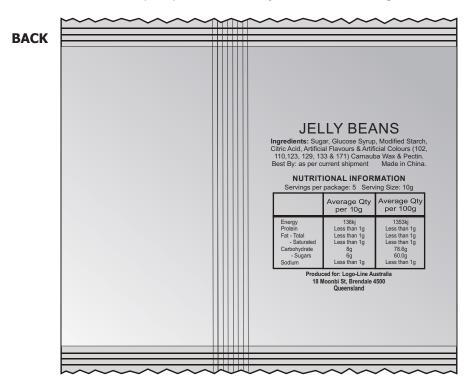

Confectionery is packed on various types of equipment, this can affect bags sizes.

However weight is always 50 grams.

If in doubt please request a sample.

Statutory ingredients information and best by date are pre-printed directly on the cello bags