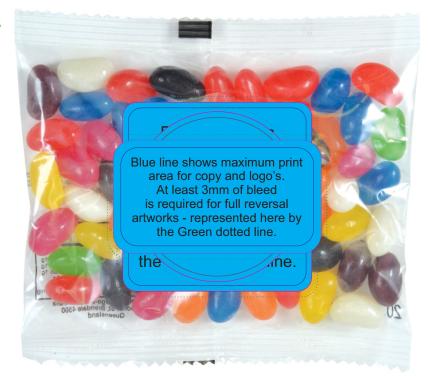

## **FRONT**

Maximum label size: 50mmL x 50mmH or 45mm Diameter or 55mmL x 30mmH Actual print size:

Printed on white label.

Pink border shows max label size and is not printed