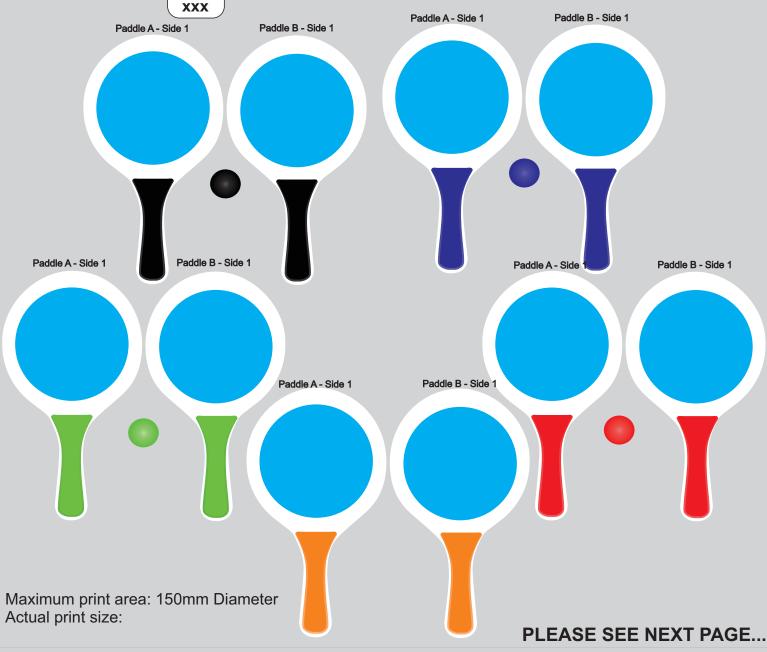

## ARTWORK FOR APPROVAL

IMPORTANT: This drawing is for approximate print positional purposes only. It is not intended to be an exact scale or detailed representation of the product. Colour proofs are to be used as a guide only and not a true representation of true product or print colour. If item colours are important, order a sample from our current shipment.

Order # Proof #1 Date 00/00/00

Product Code : LL3114

Description : Paddle Ball Set

Item Colour/s : Black, Blue, Green, Orange, Red

Quantity :

Decoration Type Print Colour

: Screen

XXX

**PMS** 

This item is made from spray painted MDF. Some scratching and minor flaws in the finish can occur and is considered acceptable.

NOTE:

**BELOW IS 20% OF ACTUAL SIZE** 

New Pte #\_\_\_\_\_ Q:\_\_\_\_ Ctns:\_\_\_\_\_Wt(kg):\_\_\_\_\_ QC Code: Info: PP: Prt Int:\_\_\_ Prep: S: D:\_\_\_ Ctns:\_\_\_\_\_ Wt(kg):\_\_\_\_\_ Rpt Ord: Rpt Pte # \_\_\_\_\_ Cat: E: U/P Int: R/P Int: R: D: Splt: Y/N Mach: Total Wt(kg):\_\_\_\_ Courier: