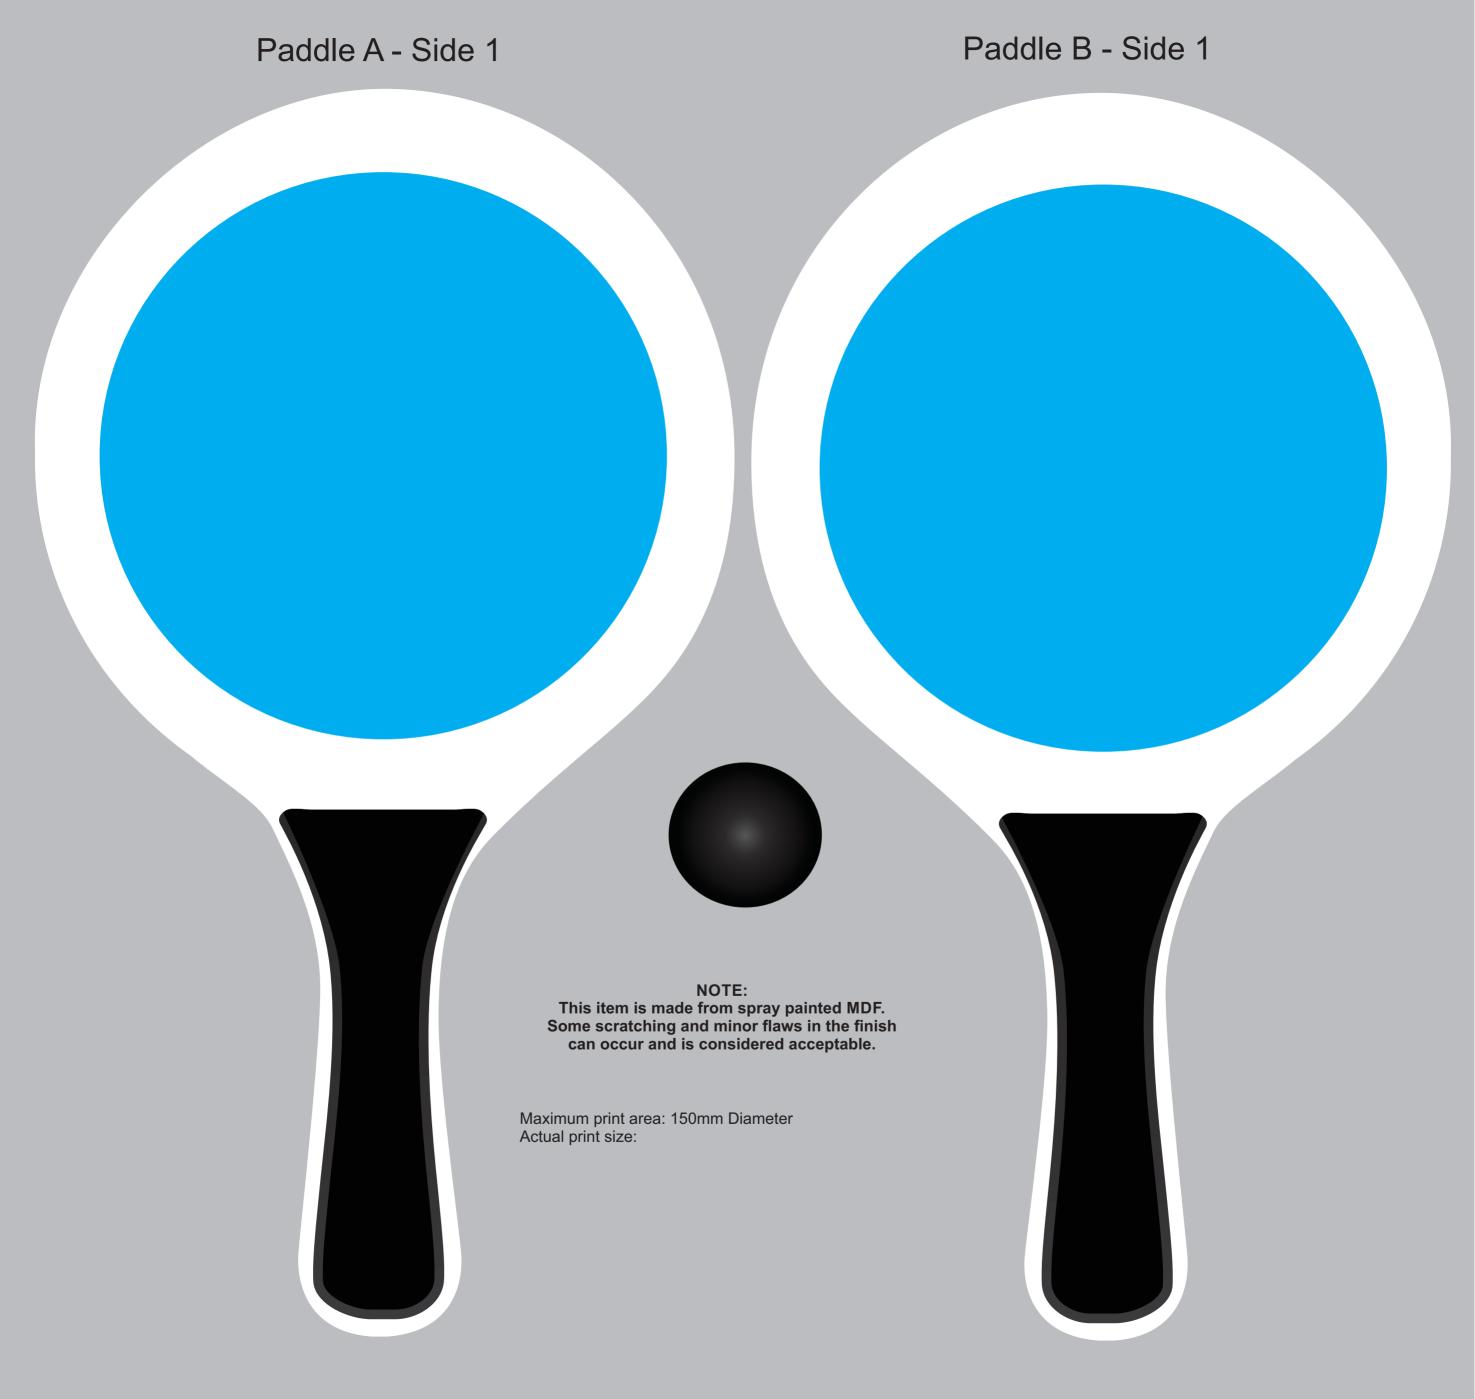

**PMS** 

This item is made from spray painted MDF. Some scratching and minor flaws in the finish can occur and is considered acceptable.

NOTE:

**BELOW IS 20% OF ACTUAL SIZE** 

New Pte #\_\_\_\_\_ Q:\_\_\_\_ Ctns:\_\_\_\_\_Wt(kg):\_\_\_\_\_ QC Code: Info: PP: Prt Int:\_\_\_ Prep: S: D:\_\_\_ Ctns:\_\_\_\_\_ Wt(kg):\_\_\_\_\_ Rpt Ord: Rpt Pte # \_\_\_\_\_ Cat: E: U/P Int: R/P Int: R: D: Splt: Y/N Mach: Total Wt(kg):\_\_\_\_ Courier: