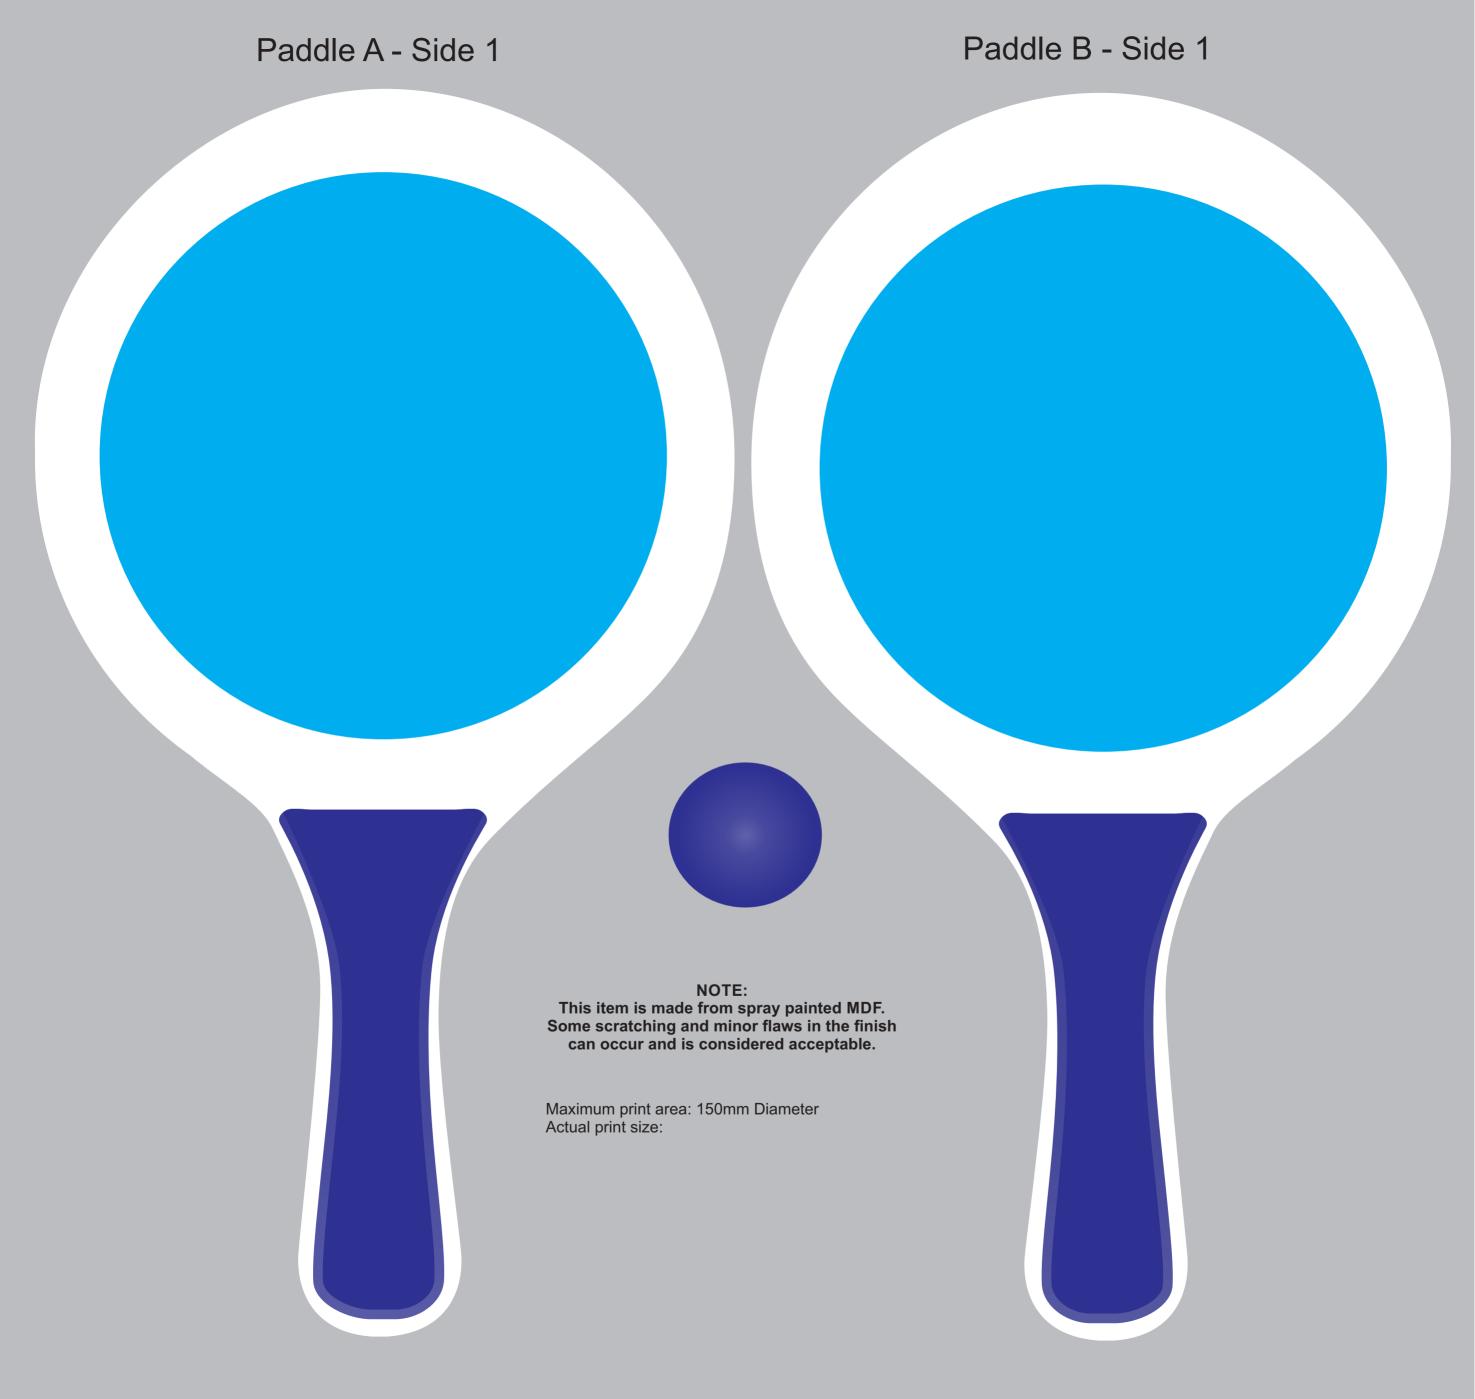

**PMS** 

This item is made from spray painted MDF. Some scratching and minor flaws in the finish can occur and is considered acceptable.

NOTE:

**BELOW IS 20% OF ACTUAL SIZE** 

New Pte #\_\_\_\_\_ Q:\_\_\_\_ Ctns:\_\_\_\_\_Wt(kg):\_\_\_\_\_ QC Code: Info: PP: Prt Int:\_\_\_ Prep: S: D:\_\_\_ Ctns:\_\_\_\_\_ Wt(kg):\_\_\_\_\_ Rpt Ord: Rpt Pte # \_\_\_\_\_ Cat: E: U/P Int: R/P Int: R: D: Splt: Y/N Mach: Total Wt(kg):\_\_\_\_ Courier: