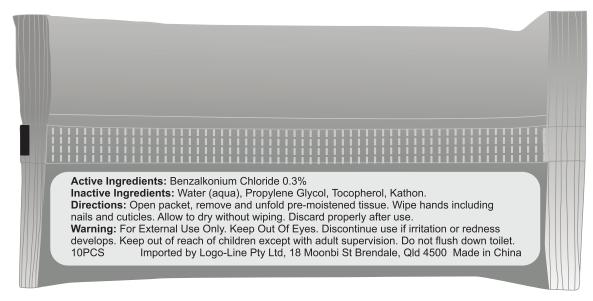

## **Back**

| INTERNAL USE ONLY |           |          |          |    |               | INT:        |
|-------------------|-----------|----------|----------|----|---------------|-------------|
| QC Code:          | New Pte # | Info:    |          | Q: | Ctns:         | _Wt(kg):    |
| PP:               | Prt Int:  | Prep:    |          | S: | D:            |             |
| Rpt Ord:          | Rpt Pte # | Cat:     |          | E: | Ctns:         | _ Wt(kg):   |
| Splt: Y/N         | Mach:     | U/P Int: | R/P Int: | R: | D:            | <del></del> |
| Courier:          |           |          |          |    | Total Wt(kg): |             |