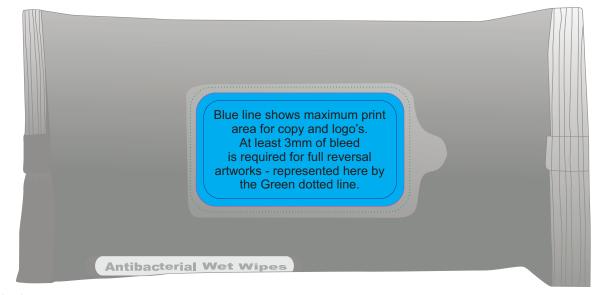

## **Front**

Maximum Label Size: 55mmL x 30mmH

**Actual Print Size:** 

Printed onto a White surface.