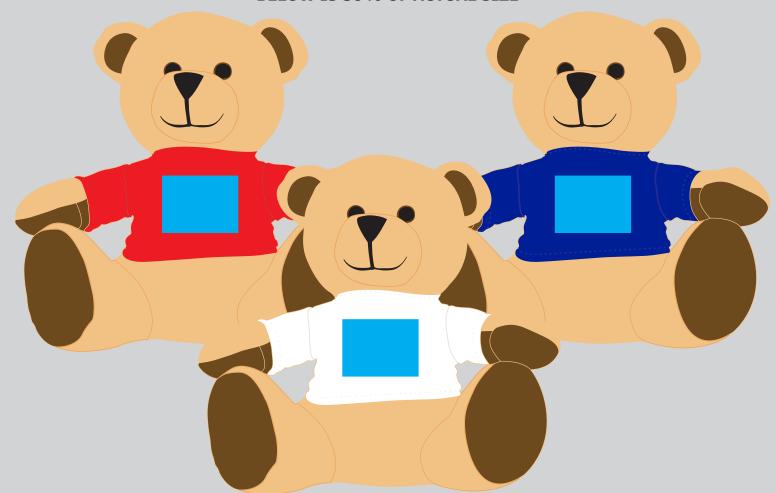

Order #
Proof #1
Date 00/00/00

**Product Code** 

Description

Item Colour/s

Quantity

**Decoration Type Print Colour** 

: LL30193

: Honey Plush Teddy Bear

: Brown with Red, White, Blue T-shirt

: Nucolour 4CP Digital Transfer

CMYK

### **BELOW IS 50% OF ACTUAL SIZE**

Maximum print area: 40mmL x 30mmH Actual print size:

PLEASE SEE NEXT PAGE...

|           |            |          |          |    |               | <b>3</b> |  |
|-----------|------------|----------|----------|----|---------------|----------|--|
| INTERNAL  | . USE ONLY |          |          |    |               | INT:     |  |
| QC Code:  | New Pte #  | Info:    |          | Q: | Ctns:         | Wt(kg):  |  |
| PP:       | Prt Int:   | Prep:    |          | S: | D:            |          |  |
| Rpt Ord:  | Rpt Pte #  | Cat:     |          | E: | Ctns:         | Wt(kg):  |  |
| Splt: Y/N | Mach:      | U/P Int: | R/P Int: | R: | D:            |          |  |
| Courier:  |            |          |          |    | Total Wt(kg): |          |  |