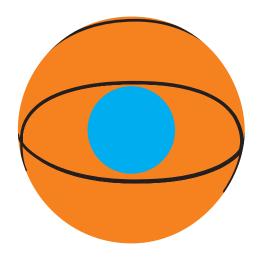

Product Code : LL3013

Description : Hi Bounce Basketball

Item Colour/s : Orange/Black

Quantity :

Decoration Type : Digital Direct

**Print Colour** 

## It is imperative that samples are sent to prospective buyers

Maximum print area: 23mm Diameter

Actual print size:

| INTERNAL USE ONLY |           |          |          |    |               | INT:      |
|-------------------|-----------|----------|----------|----|---------------|-----------|
| QC Code:          | New Pte # | Info:    |          | Q: | Ctns:         | _Wt(kg):  |
| PP:               | Prt Int:  | Prep:    |          | S: | D:            |           |
| Rpt Ord:          | Rpt Pte # | Cat:     |          | E: | Ctns:         | _ Wt(kg): |
| Splt: Y/N         | Mach:     | U/P Int: | R/P Int: | R: | D:            |           |
| Courier:          |           |          |          |    | Total Wt(kg): |           |