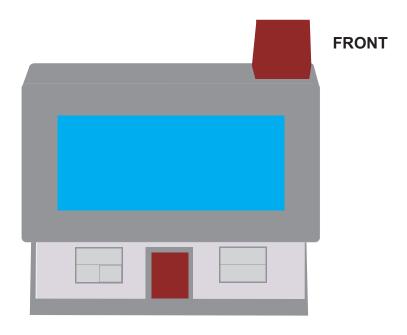

Maximum print area: FRONT 60mmL x 25mmH Actual print size:

Maximum print area: BACK 40mmL x 25mmH Actual print size: