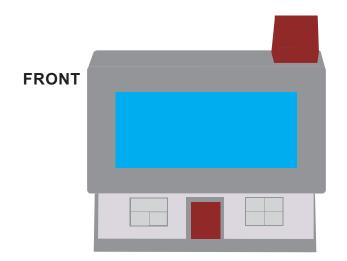

Order #
Proof #1
Date 00/00/00

Product Code : LL297

Description : House Stress Reliever

Item Colour/s : White/Red/Grey

Quantity :

**Decoration Type Print Colour** 

xxx PMS xxx

# **BELOW IS 80% OF ACTUAL SIZE**

Maximum print area: FRONT 60mmL x 25mmH Actual print size:

Maximum print area: BACK 40mmL x 25mmH Actual print size: