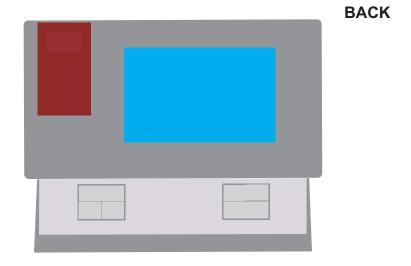

Maximum print area: FRONT 60mmL x 25mmH Actual print size:

Maximum print area: BACK 40mmL x 25mmH Actual print size: