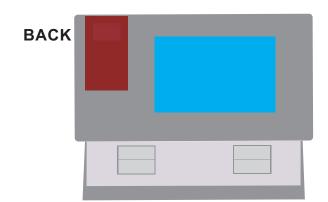

# **BELOW IS 80% OF ACTUAL SIZE**

Maximum print area: FRONT 60mmL x 25mmH Actual print size:

Maximum print area: BACK 40mmL x 25mmH Actual print size: