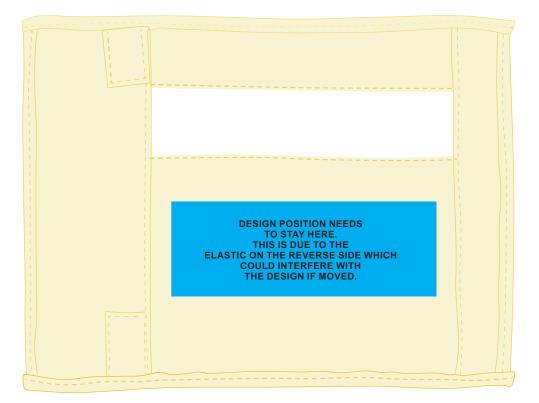

### **BELOW IS 50% OF ACTUAL SIZE**

# Maximum Print Area: 140mmL x 50mmH Actual Print size:

Maximum Print Area: 140mmL x 50mmH Actual Print size: