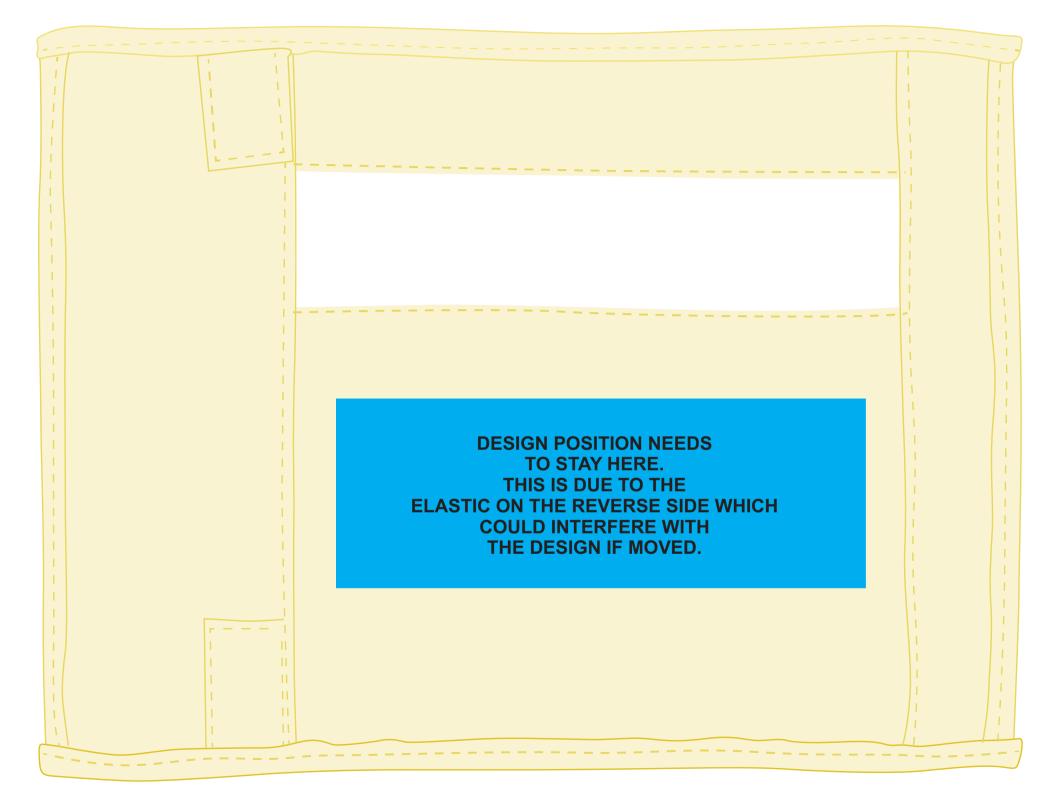

### **BELOW IS 50% OF ACTUAL SIZE**

# Maximum Print Area: 140mmL x 50mmH Actual Print size:

Maximum Print Area: 140mmL x 50mmH Actual Print size: