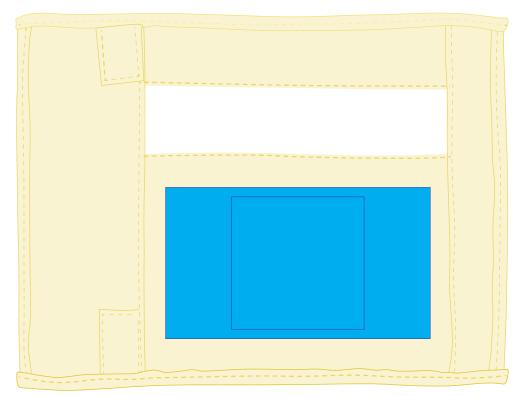

## **BELOW IS 50% OF ACTUAL SIZE**

#### Maximum Print Area: Small - 70mmL x 70mmH, Large - 140mmL x 80mmH Actual Print size: