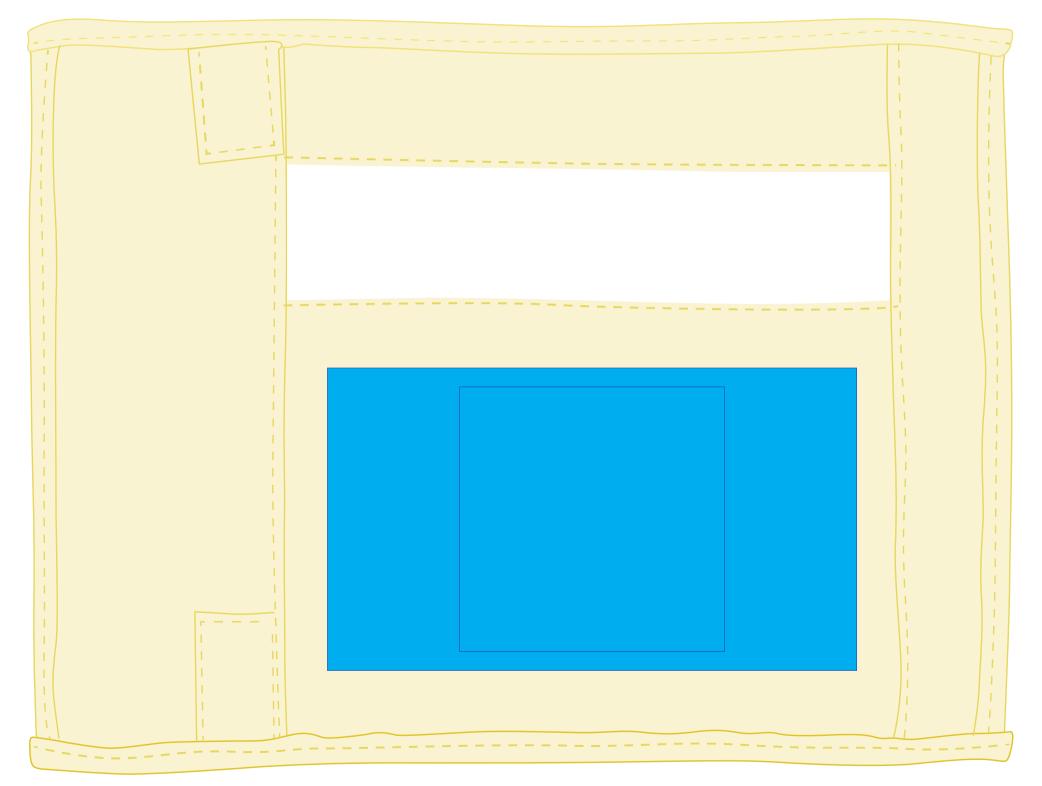

## **BELOW IS 50% OF ACTUAL SIZE**

#### Maximum Print Area: Small - 70mmL x 70mmH, Large - 140mmL x 80mmH Actual Print size: